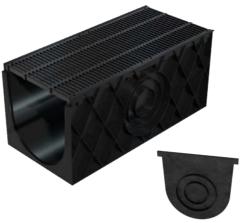

400x400x1000 Drain Channel And PP/HDPE Cover End Cap

500x500x1000 Drain Channel And PP/HDPE Cover End Cap

## ID 300 drain channel cover details

| Covers   | KAN W                       | A SECOND                           | E AGA                        | E STATE OF                   |
|----------|-----------------------------|------------------------------------|------------------------------|------------------------------|
| Name     | PP/HDPE plastic grate cover | L slot stainless steel grate cover | T slot stainless steel cover | U slot stainless steel cover |
| Loading  | A15                         | B125/C250/D400                     | B125/C250/D400               | B125/C250/D400               |
| Material | PP/HDPE                     | stainless steel                    | stainless steel              | stainless steel              |
| Туре     | grate cover                 | L slot cover                       | T slot cover                 | U slot cover                 |
| Note     | customized                  | customized                         | customized                   | customized                   |