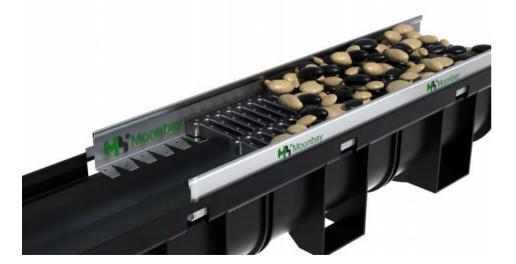

# Drainage Ditch

Drain Channel System

ID 150/200/250 Series(mm)

150X150X1000(mm)

200X200X1000(mm)

200X250X1000(mm)

250X250X1000(mm)

# Load Classification

ID 300/400/500 Series(mm)

550 500 551 576

500X500X1000(mm)

Class Load(KN) Rating

Typical Uses

15

Residential and light pedestrian traffic