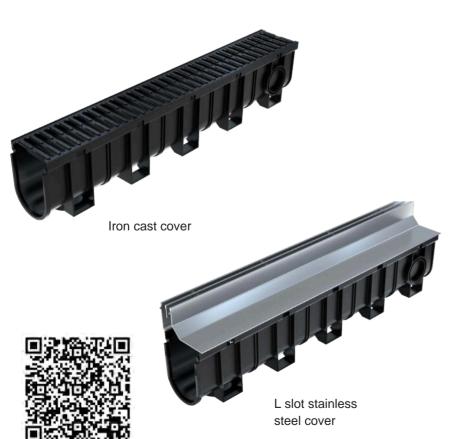

#### ID 100 drain channel cover details

| Covers   |                                  | A B B B B B                 |                              | The state of the s |
|----------|----------------------------------|-----------------------------|------------------------------|--------------------------------------------------------------------------------------------------------------------------------------------------------------------------------------------------------------------------------------------------------------------------------------------------------------------------------------------------------------------------------------------------------------------------------------------------------------------------------------------------------------------------------------------------------------------------------------------------------------------------------------------------------------------------------------------------------------------------------------------------------------------------------------------------------------------------------------------------------------------------------------------------------------------------------------------------------------------------------------------------------------------------------------------------------------------------------------------------------------------------------------------------------------------------------------------------------------------------------------------------------------------------------------------------------------------------------------------------------------------------------------------------------------------------------------------------------------------------------------------------------------------------------------------------------------------------------------------------------------------------------------------------------------------------------------------------------------------------------------------------------------------------------------------------------------------------------------------------------------------------------------------------------------------------------------------------------------------------------------------------------------------------------------------------------------------------------------------------------------------------------|
| Name     | Stainless steel grate cover      | PP/HDPE plastic grate cover | L slot stainless steel cover | T slot stainless steel cover                                                                                                                                                                                                                                                                                                                                                                                                                                                                                                                                                                                                                                                                                                                                                                                                                                                                                                                                                                                                                                                                                                                                                                                                                                                                                                                                                                                                                                                                                                                                                                                                                                                                                                                                                                                                                                                                                                                                                                                                                                                                                                   |
| Loading  | A15                              | B125                        | B125/C250/D400               | B125/C250/D400                                                                                                                                                                                                                                                                                                                                                                                                                                                                                                                                                                                                                                                                                                                                                                                                                                                                                                                                                                                                                                                                                                                                                                                                                                                                                                                                                                                                                                                                                                                                                                                                                                                                                                                                                                                                                                                                                                                                                                                                                                                                                                                 |
| Material | stainless steel/galvanized steel | PP/HDPE                     | stainless steel              | stainless steel                                                                                                                                                                                                                                                                                                                                                                                                                                                                                                                                                                                                                                                                                                                                                                                                                                                                                                                                                                                                                                                                                                                                                                                                                                                                                                                                                                                                                                                                                                                                                                                                                                                                                                                                                                                                                                                                                                                                                                                                                                                                                                                |
| Туре     | grate cover                      | grate cover                 | L slot cover                 | T slot cover                                                                                                                                                                                                                                                                                                                                                                                                                                                                                                                                                                                                                                                                                                                                                                                                                                                                                                                                                                                                                                                                                                                                                                                                                                                                                                                                                                                                                                                                                                                                                                                                                                                                                                                                                                                                                                                                                                                                                                                                                                                                                                                   |
| Note     | customized                       | mold production             | customized                   | customized                                                                                                                                                                                                                                                                                                                                                                                                                                                                                                                                                                                                                                                                                                                                                                                                                                                                                                                                                                                                                                                                                                                                                                                                                                                                                                                                                                                                                                                                                                                                                                                                                                                                                                                                                                                                                                                                                                                                                                                                                                                                                                                     |

| Covers   |                                  |                                   | A Grandia       |
|----------|----------------------------------|-----------------------------------|-----------------|
| Name     | Stainless steel mesh grate cover | Galvanized steel mesh grate cover | Iron cast cover |
| Loading  | C250/D400                        | C250/D400                         | D400            |
| Material | stainless steel                  | galvanized steel                  | iron cast       |
| Туре     | mesh grate cover                 | mesh grate cover                  | grate cover     |
| Note     | customized                       | customized                        | mold production |