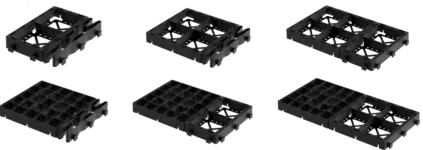

# 1/2 Permeable paving grid

| Туре                  | Moonbay                  |
|-----------------------|--------------------------|
| Dimensions            | 33cm x 16.5cm x 5cm      |
| Weight/m²             | appro85kg                |
| Dimensional stability | -50°C / 90°C             |
| Block dimensions      | 140x140x50mm (pieces)    |
| Available colors      | grey,white,red,dark grey |
| Special               | rubber inserts available |

# Permeable paving grid

| Туре                  | Moonbay                  |
|-----------------------|--------------------------|
| Dimensions            | 33cm x 33cm x 5cm        |
| Weight/m²             | appro85kg                |
| Dimensional stability | -50°C / 90°C             |
| Block dimensions      | 140x140x50mm (pieces)    |
| Available colors      | grey,white,red,dark grey |
| Special               | rubber inserts available |
|                       |                          |

# Permeable landscape grid

| Туре                  | Moonbay                                              |
|-----------------------|------------------------------------------------------|
| Dimensions            | 33cm x 33cm x 5cm                                    |
| Dimensional stability | -50°C / 90°C                                         |
| Filling               | Fill with gravel-glue-mix, screed redundant material |
| Available colors      | grey,white,red,dark grey                             |

# Turn accessory

| Туре                  | Moonbay                                              |
|-----------------------|------------------------------------------------------|
| Dimensions            | 33cm x 7.5cm x 5cm                                   |
| Dimensional stability | -50°C / 90°C                                         |
| Filling               | Fill with gravel-glue-mix, screed redundant material |
| Available colors      | grey,white,red,dark grey                             |