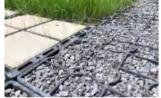

# Moonbay permeable paving grid

## **Click interlocking connection**

Moonbay permeable paving grid system can be installed quickly and easily without heavy construction equipment. One pack is equal to  $1.33 \text{ m}^2$  and consists of 12 single pieces (4x3).

The weight of each pack is low and the click interlocking works quickly and easily.