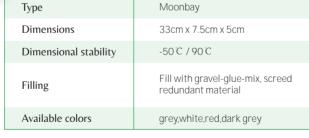

# Permeable landscape grid

| Туре                  | Moonbay                                              |
|-----------------------|------------------------------------------------------|
| Dimensions            | 33cm x 33cm x 5cm                                    |
| Dimensional stability | -50°C / 90°C                                         |
| Filling               | Fill with gravel-glue-mix, screed redundant material |
| Available colors      | grey,white,red,dark grey                             |