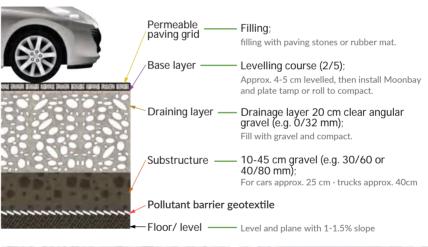

# Moonbay permeable paving grid

#### **Benefits**

- High resilience (up to 800 t/m²)
- Low maintenance
- No edging needed
- Permeable ground reinforcement
- Low transport and handling costs
- Weatherproof and unbreakable
- UV-resistant and frost proof