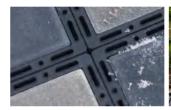

## **Click interlocking connection**

Moonbay permeable paving grid system can be installed quickly and easily without heavy construction equipment. One pack is equal to  $1.33 \text{ m}^2$  and consists of 12 single pieces (4x3).

The weight of each pack is low and the click interlocking works quickly and easily.

# **Click interlocking connection**