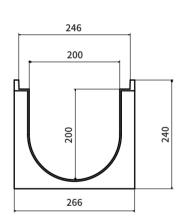

# Drainage Ditch

Drain Channel System

ID 150/200/250 Series(mm)

150X150X1000(mm)

200X200X1000(mm)

200X250X1000(mm)

250X250X1000(mm)