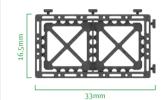

# Permeable paving grid

| Туре                  | Moonbay                  |
|-----------------------|--------------------------|
| Dimensions            | 33cm x 33cm x 5cm        |
| Weight/m²             | appro85kg                |
| Dimensional stability | -50°C / 90°C             |
| Block dimensions      | 140x140x50mm (pieces)    |
| Available colors      | grey,white,red,dark grey |
| Special               | rubber inserts available |
|                       |                          |

# Permeable landscape grid

| Туре                  | Moonbay                                              |
|-----------------------|------------------------------------------------------|
| Dimensions            | 33cm x 33cm x 5cm                                    |
| Dimensional stability | -50°C / 90°C                                         |
| Filling               | Fill with gravel-glue-mix, screed redundant material |
| Available colors      | grey,white,red,dark grey                             |