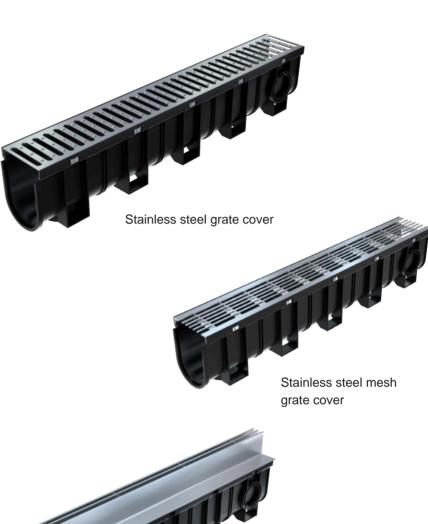

#### ID 100 drain channel cover details

| Covers   |                                  | A B B B B B                 |                              | The state of the s |
|----------|----------------------------------|-----------------------------|------------------------------|--------------------------------------------------------------------------------------------------------------------------------------------------------------------------------------------------------------------------------------------------------------------------------------------------------------------------------------------------------------------------------------------------------------------------------------------------------------------------------------------------------------------------------------------------------------------------------------------------------------------------------------------------------------------------------------------------------------------------------------------------------------------------------------------------------------------------------------------------------------------------------------------------------------------------------------------------------------------------------------------------------------------------------------------------------------------------------------------------------------------------------------------------------------------------------------------------------------------------------------------------------------------------------------------------------------------------------------------------------------------------------------------------------------------------------------------------------------------------------------------------------------------------------------------------------------------------------------------------------------------------------------------------------------------------------------------------------------------------------------------------------------------------------------------------------------------------------------------------------------------------------------------------------------------------------------------------------------------------------------------------------------------------------------------------------------------------------------------------------------------------------|
| Name     | Stainless steel grate cover      | PP/HDPE plastic grate cover | L slot stainless steel cover | T slot stainless steel cover                                                                                                                                                                                                                                                                                                                                                                                                                                                                                                                                                                                                                                                                                                                                                                                                                                                                                                                                                                                                                                                                                                                                                                                                                                                                                                                                                                                                                                                                                                                                                                                                                                                                                                                                                                                                                                                                                                                                                                                                                                                                                                   |
| Loading  | A15                              | B125                        | B125/C250/D400               | B125/C250/D400                                                                                                                                                                                                                                                                                                                                                                                                                                                                                                                                                                                                                                                                                                                                                                                                                                                                                                                                                                                                                                                                                                                                                                                                                                                                                                                                                                                                                                                                                                                                                                                                                                                                                                                                                                                                                                                                                                                                                                                                                                                                                                                 |
| Material | stainless steel/galvanized steel | PP/HDPE                     | stainless steel              | stainless steel                                                                                                                                                                                                                                                                                                                                                                                                                                                                                                                                                                                                                                                                                                                                                                                                                                                                                                                                                                                                                                                                                                                                                                                                                                                                                                                                                                                                                                                                                                                                                                                                                                                                                                                                                                                                                                                                                                                                                                                                                                                                                                                |
| Туре     | grate cover                      | grate cover                 | L slot cover                 | T slot cover                                                                                                                                                                                                                                                                                                                                                                                                                                                                                                                                                                                                                                                                                                                                                                                                                                                                                                                                                                                                                                                                                                                                                                                                                                                                                                                                                                                                                                                                                                                                                                                                                                                                                                                                                                                                                                                                                                                                                                                                                                                                                                                   |
| Note     | customized                       | mold production             | customized                   | customized                                                                                                                                                                                                                                                                                                                                                                                                                                                                                                                                                                                                                                                                                                                                                                                                                                                                                                                                                                                                                                                                                                                                                                                                                                                                                                                                                                                                                                                                                                                                                                                                                                                                                                                                                                                                                                                                                                                                                                                                                                                                                                                     |

#### ID 150/200/250 drain channel cover details

| Covers   |                                  |                             |                              |                              |
|----------|----------------------------------|-----------------------------|------------------------------|------------------------------|
| Name     | Stainless steel grate cover      | PP/HDPE plastic grate cover | L slot stainless steel cover | T slot stainless steel cover |
| Loading  | A15                              | A15                         | B125/C250/D400               | B125/C250/D400               |
| Material | stainless steel/galvanized steel | PP/HDPE                     | stainless steel              | stainless steel              |
| Туре     | grate cover                      | grate cover                 | L slot cover                 | T slot cover                 |
| Note     | customized                       | mold production             | customized                   | customized                   |