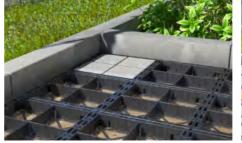

# Moonbay permeable paving grid

#### **Benefits**

- High resilience (up to 800 t/m²)
- Low maintenance
- No edging needed
- Permeable ground reinforcement
- Low transport and handling costs
- Weatherproof and unbreakable
- UV-resistant and frost proof

20 years warranty

permeable paving grid