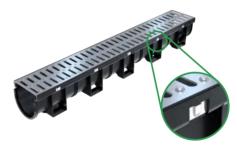

#### Cover lock detail

ID100 PP/HDPE Drain Channel And PP/HDPE Cover

Lock details

ID100 PP/HDPE Drain Channel And Iron cast cover

Lock details

ID100 PP/HDPE Drain Channel And Stainless steel grate cover

Lock details

ID150/200/250/300/400/500 PP/HDPE Drain Channel And PP/HDPE Cover

lock detials by using screws

ID150/200/250/300/400/500 PP/HDPE Drain Channel And Iron cast cover

lock details by using bolts and nuts

ID150/200/250/300/400/500 And galvanized steel mesh grate cover