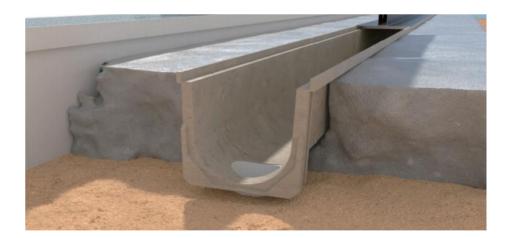

**Drain Channel System** 

Manhole covers

# Drainage Ditch

Drain Channel System

ID 150/200/250 Series(mm)

150X150X1000(mm)

200X200X1000(mm)

200X250X1000(mm)

250X250X1000(mm)