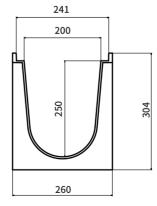

# Drainage Ditch

Drain Channel System

ID 150/200/250 Series(mm)

150X150X1000(mm)

200X200X1000(mm)

200X250X1000(mm)

250X250X1000(mm)