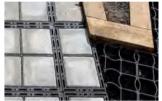

# Moonbay permeable paving grid

#### **Benefits**

- High resilience (up to 800 t/m²)
- Low maintenance
- No edging needed
- Permeable ground reinforcement
- Low transport and handling costs
- Weatherproof and unbreakable
- UV-resistant and frost proof

20 years warranty

permeable paving grid

## **Click interlocking connection**

Moonbay permeable paving grid system can be installed quickly and easily without heavy construction equipment. One pack is equal to  $1.33 \text{ m}^2$  and consists of 12 single pieces (4x3).

The weight of each pack is low and the click interlocking works quickly and easily.