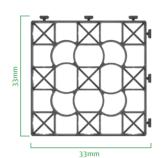

# Permeable paving grid

| Туре                  | Moonbay                  |
|-----------------------|--------------------------|
| Dimensions            | 33cm x 33cm x 5cm        |
| Weight/m²             | appro85kg                |
| Dimensional stability | -50°C / 90°C             |
| Block dimensions      | 140x140x50mm (pieces)    |
| Available colors      | grey,white,red,dark grey |
| Special               | rubber inserts available |
|                       |                          |

# Permeable landscape grid

| Туре                  | Moonbay                                              |
|-----------------------|------------------------------------------------------|
| Dimensions            | 33cm x 33cm x 5cm                                    |
| Dimensional stability | -50°C / 90°C                                         |
| Filling               | Fill with gravel-glue-mix, screed redundant material |
| Available colors      | grey,white,red,dark grey                             |