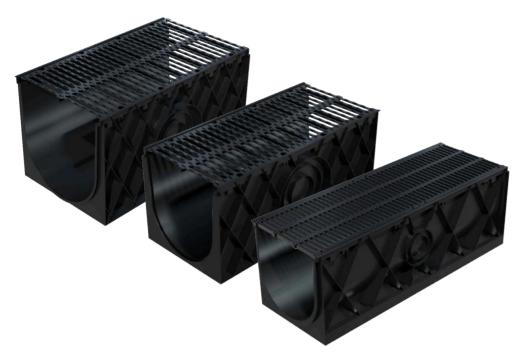

# Channel Covering

**Channel Covering** 

steel cover

#### ID 100 drain channel cover details

| Covers   |                                  | A B B B B B                 |                              | The state of the s |
|----------|----------------------------------|-----------------------------|------------------------------|--------------------------------------------------------------------------------------------------------------------------------------------------------------------------------------------------------------------------------------------------------------------------------------------------------------------------------------------------------------------------------------------------------------------------------------------------------------------------------------------------------------------------------------------------------------------------------------------------------------------------------------------------------------------------------------------------------------------------------------------------------------------------------------------------------------------------------------------------------------------------------------------------------------------------------------------------------------------------------------------------------------------------------------------------------------------------------------------------------------------------------------------------------------------------------------------------------------------------------------------------------------------------------------------------------------------------------------------------------------------------------------------------------------------------------------------------------------------------------------------------------------------------------------------------------------------------------------------------------------------------------------------------------------------------------------------------------------------------------------------------------------------------------------------------------------------------------------------------------------------------------------------------------------------------------------------------------------------------------------------------------------------------------------------------------------------------------------------------------------------------------|
| Name     | Stainless steel grate cover      | PP/HDPE plastic grate cover | L slot stainless steel cover | T slot stainless steel cover                                                                                                                                                                                                                                                                                                                                                                                                                                                                                                                                                                                                                                                                                                                                                                                                                                                                                                                                                                                                                                                                                                                                                                                                                                                                                                                                                                                                                                                                                                                                                                                                                                                                                                                                                                                                                                                                                                                                                                                                                                                                                                   |
| Loading  | A15                              | B125                        | B125/C250/D400               | B125/C250/D400                                                                                                                                                                                                                                                                                                                                                                                                                                                                                                                                                                                                                                                                                                                                                                                                                                                                                                                                                                                                                                                                                                                                                                                                                                                                                                                                                                                                                                                                                                                                                                                                                                                                                                                                                                                                                                                                                                                                                                                                                                                                                                                 |
| Material | stainless steel/galvanized steel | PP/HDPE                     | stainless steel              | stainless steel                                                                                                                                                                                                                                                                                                                                                                                                                                                                                                                                                                                                                                                                                                                                                                                                                                                                                                                                                                                                                                                                                                                                                                                                                                                                                                                                                                                                                                                                                                                                                                                                                                                                                                                                                                                                                                                                                                                                                                                                                                                                                                                |
| Туре     | grate cover                      | grate cover                 | L slot cover                 | T slot cover                                                                                                                                                                                                                                                                                                                                                                                                                                                                                                                                                                                                                                                                                                                                                                                                                                                                                                                                                                                                                                                                                                                                                                                                                                                                                                                                                                                                                                                                                                                                                                                                                                                                                                                                                                                                                                                                                                                                                                                                                                                                                                                   |
| Note     | customized                       | mold production             | customized                   | customized                                                                                                                                                                                                                                                                                                                                                                                                                                                                                                                                                                                                                                                                                                                                                                                                                                                                                                                                                                                                                                                                                                                                                                                                                                                                                                                                                                                                                                                                                                                                                                                                                                                                                                                                                                                                                                                                                                                                                                                                                                                                                                                     |

| Covers   |                                  |                                   | A Grandia       |
|----------|----------------------------------|-----------------------------------|-----------------|
| Name     | Stainless steel mesh grate cover | Galvanized steel mesh grate cover | Iron cast cover |
| Loading  | C250/D400                        | C250/D400                         | D400            |
| Material | stainless steel                  | galvanized steel                  | iron cast       |
| Туре     | mesh grate cover                 | mesh grate cover                  | grate cover     |
| Note     | customized                       | customized                        | mold production |