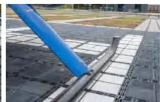

## **Click interlocking connection**

Moonbay permeable paving grid system can be installed quickly and easily without heavy construction equipment. One pack is equal to  $1.33 \text{ m}^2$  and consists of 12 single pieces (4x3).

The weight of each pack is low and the click interlocking works quickly and easily.