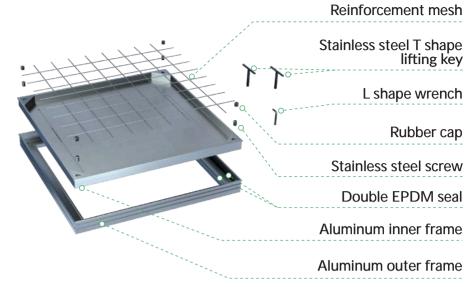

# Manhole covers

#### Aluminum manhole cover

Aluminum manhole cover have many advantage over stainless manhole cover is some area, especially light loading areas. The bottom plate can be made of aluminum or galvanized steel. Aluminum is much cheaper and lighter than stainless steel, this means they are more easy and fast to install, saving a lot labor, with the seal strip, they are more quite when walking on it, and aluminum cover are 100% recyclable.

#### Accessories - Aluminium Manhole Cover Lifting Keys

Pair of stainless steel lifting keys, primarily for use with Moonbay aluminium manhole covers.