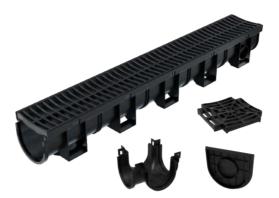

# Drainage Ditch

Drain Channel System

ID 150/200/250 Series(mm)

150X150X1000(mm)

200X200X1000(mm)

200X250X1000(mm)

250X250X1000(mm)

# Drainage Ditch Details

100x45x1000 Drain Channel And PP/HDPE Cover Four-way Joint And PP/HDPE Cover End Cap

100x100x1000 Drain Channel And PP/HDPE Cover Four-way Joint And PP/HDPE Cover End Cap

100x150x1000 Drain Channel And PP/HDPE Cover Four-way Joint And PP/HDPE Cover End Cap

**Channel Covering** 

150x150x1000 Drain Channel And PP/HDPE Cover Four-way Joint And End Cap

200x200x1000 Drain Channel And PP/HDPE Cover Four-way Joint And End Cap

200x250x1000 Drain Channel And PP/HDPE Cover Plastic Corner Joint And PP/HDPE Cover Slim Pit And End Cap

250x250x1000 Drain Channel And PP/HDPE Cover Four-way Joint And End Cap