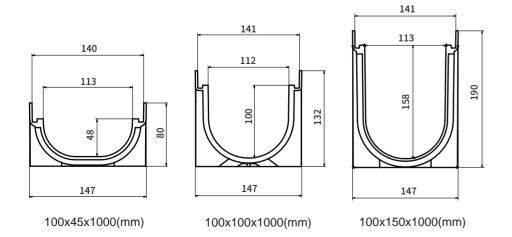

# Drainage Ditch Details

100x45x1000 Drain Channel And PP/HDPE Cover Four-way Joint And PP/HDPE Cover End Cap

100x100x1000 Drain Channel And PP/HDPE Cover Four-way Joint And PP/HDPE Cover End Cap

100x150x1000 Drain Channel And PP/HDPE Cover Four-way Joint And PP/HDPE Cover End Cap