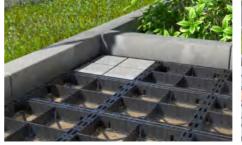

## **Click interlocking connection**

Moonbay permeable paving grid system can be installed quickly and easily without heavy construction equipment. One pack is equal to  $1.33 \text{ m}^2$  and consists of 12 single pieces (4x3).

The weight of each pack is low and the click interlocking works quickly and easily.

# **Click interlocking connection**

Moonbay permeable paving grid system can be installed quickly and easily without heavy construction equipment. One pack is equal to 1.33 m<sup>2</sup> and consists of 12 single pieces (4x3).