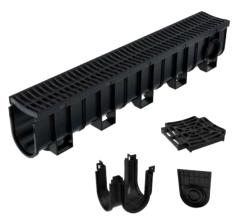

# Drainage Ditch

Drain Channel System

ID 150/200/250 Series(mm)

150X150X1000(mm)

200X200X1000(mm)

200X250X1000(mm)

250X250X1000(mm)

# Drainage Ditch Details

100x45x1000 Drain Channel And PP/HDPE Cover Four-way Joint And PP/HDPE Cover End Cap

100x100x1000 Drain Channel And PP/HDPE Cover Four-way Joint And PP/HDPE Cover End Cap

100x150x1000 Drain Channel And PP/HDPE Cover Four-way Joint And PP/HDPE Cover End Cap

**Channel Covering** 

150x150x1000 Drain Channel And PP/HDPE Cover Four-way Joint And End Cap

200x200x1000 Drain Channel And PP/HDPE Cover Four-way Joint And End Cap

200x250x1000 Drain Channel And PP/HDPE Cover Plastic Corner Joint And PP/HDPE Cover Slim Pit And End Cap

250x250x1000 Drain Channel And PP/HDPE Cover Four-way Joint And End Cap