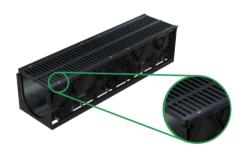

# Drainage Ditch

Drain Channel System

ID 150/200/250 Series(mm)

150X150X1000(mm)

200X200X1000(mm)

200X250X1000(mm)

250X250X1000(mm)

**Channel Covering** 

150x150x1000 Drain Channel And PP/HDPE Cover Four-way Joint And End Cap

200x200x1000 Drain Channel And PP/HDPE Cover Four-way Joint And End Cap

200x250x1000 Drain Channel And PP/HDPE Cover Plastic Corner Joint And PP/HDPE Cover Slim Pit And End Cap

250x250x1000 Drain Channel And PP/HDPE Cover Four-way Joint And End Cap