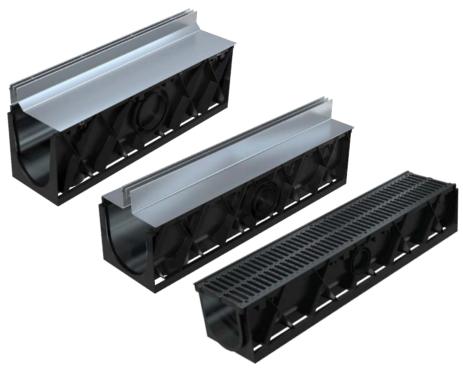

# Drainage Ditch

Drain Channel System

ID 150/200/250 Series(mm)

150X150X1000(mm)

200X200X1000(mm)

200X250X1000(mm)

250X250X1000(mm)

# Drainage Ditch Details

100x45x1000 Drain Channel And PP/HDPE Cover Four-way Joint And PP/HDPE Cover End Cap

100x100x1000 Drain Channel And PP/HDPE Cover Four-way Joint And PP/HDPE Cover End Cap

100x150x1000 Drain Channel And PP/HDPE Cover Four-way Joint And PP/HDPE Cover End Cap

**Channel Covering** 

150x150x1000 Drain Channel And PP/HDPE Cover Four-way Joint And End Cap

200x200x1000 Drain Channel And PP/HDPE Cover Four-way Joint And End Cap

200x250x1000 Drain Channel And PP/HDPE Cover Plastic Corner Joint And PP/HDPE Cover Slim Pit And End Cap