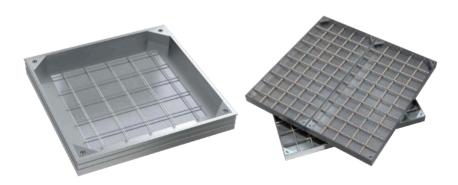

# Manhole covers

## **Stainless steel manhole cover**

Stainless steel manhole covers are used in various project areas where their specific advantages. They perform excellent in some factor, such as good durability, Corrosion Resistance, Chemical Resistance, Low Maintenance, Longevity, Versatility, Fire Resistance, etc.

| Compare         | Aluminum<br>manhole cover                                                   | Stainless steel manhole cover                                      |
|-----------------|-----------------------------------------------------------------------------|--------------------------------------------------------------------|
| Material        | Aluminum                                                                    | Stainless steel                                                    |
| Picture         |                                                                             |                                                                    |
| Loading         | A15/B125/C250                                                               | A15/B125/C250/D400                                                 |
| Forming process | Extrusion, cut, weld, polish                                                | Laser cut, weld, polish                                            |
| Size            | Length and width easy to be customized, New height require new mold         | No mold required,<br>easy to make<br>any size and height           |
| Advantage       | Cheap, Quiet(absorb car<br>pass sound),<br>neat surface,<br>low maintenance | High loading, neat surface,<br>easy customized,<br>low maintenance |
| Disadvantage    | load up to C250,<br>New height require<br>new mold                          | Not as cheap and quiet as aluminum manhole cover                   |
| Application     | Indoor, sidewalk,<br>public square, garden etc                              | Public square,<br>parking lot, driveway,<br>sidewalk,garden etc    |