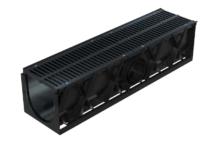

# Drainage Ditch

Drain Channel System

ID 150/200/250 Series(mm)

150X150X1000(mm)

200X200X1000(mm)

200X250X1000(mm)

250X250X1000(mm)

**Channel Covering** 

150x150x1000 Drain Channel And PP/HDPE Cover Four-way Joint And End Cap

200x200x1000 Drain Channel And PP/HDPE Cover Four-way Joint And End Cap

200x250x1000 Drain Channel And PP/HDPE Cover Plastic Corner Joint And PP/HDPE Cover Slim Pit And End Cap