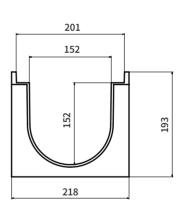

# Drainage Ditch

Drain Channel System

ID 150/200/250 Series(mm)

150X150X1000(mm)

200X200X1000(mm)

200X250X1000(mm)

250X250X1000(mm)