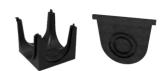

# Drainage Ditch Details

100x45x1000 Drain Channel And PP/HDPE Cover Four-way Joint And PP/HDPE Cover End Cap

100x100x1000 Drain Channel And PP/HDPE Cover Four-way Joint And PP/HDPE Cover End Cap

100x150x1000 Drain Channel And PP/HDPE Cover Four-way Joint And PP/HDPE Cover End Cap

**Channel Covering** 

150x150x1000 Drain Channel And PP/HDPE Cover Four-way Joint And End Cap

200x200x1000 Drain Channel And PP/HDPE Cover Four-way Joint And End Cap

200x250x1000 Drain Channel And PP/HDPE Cover Plastic Corner Joint And PP/HDPE Cover Slim Pit And End Cap

250x250x1000 Drain Channel And PP/HDPE Cover Four-way Joint And End Cap