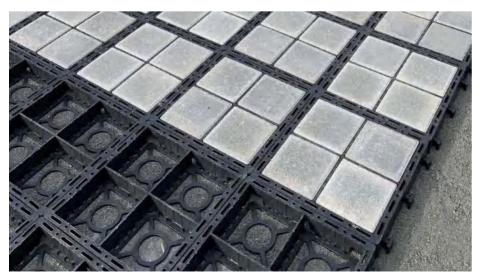

# Permeable paving grid

| Туре                  | Moonbay                  |
|-----------------------|--------------------------|
| Dimensions            | 33cm x 33cm x 5cm        |
| Weight/m²             | appro85kg                |
| Dimensional stability | -50°C / 90°C             |
| Block dimensions      | 140x140x50mm (pieces)    |
| Available colors      | grey,white,red,dark grey |
| Special               | rubber inserts available |
|                       |                          |

# Permeable landscape grid

| Туре                  | Moonbay                                              |
|-----------------------|------------------------------------------------------|
| Dimensions            | 33cm x 33cm x 5cm                                    |
| Dimensional stability | -50°C / 90°C                                         |
| Filling               | Fill with gravel-glue-mix, screed redundant material |
| Available colors      | grey,white,red,dark grey                             |

## **Click interlocking connection**

Moonbay permeable paving grid system can be installed quickly and easily without heavy construction equipment. One pack is equal to  $1.33 \text{ m}^2$  and consists of 12 single pieces (4x3).

The weight of each pack is low and the click interlocking works quickly and easily.