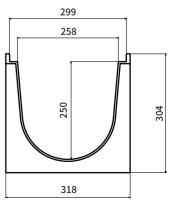

# Drainage Ditch

Drain Channel System

ID 150/200/250 Series(mm)

150X150X1000(mm)

200X200X1000(mm)

200X250X1000(mm)

250X250X1000(mm)

**Channel Covering** 

150x150x1000 Drain Channel And PP/HDPE Cover Four-way Joint And End Cap

200x200x1000 Drain Channel And PP/HDPE Cover Four-way Joint And End Cap

200x250x1000 Drain Channel And PP/HDPE Cover Plastic Corner Joint And PP/HDPE Cover Slim Pit And End Cap