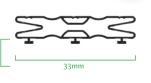

# Turn accessory

| Туре                  | Moonbay                                              |
|-----------------------|------------------------------------------------------|
| Dimensions            | 33cm x 7.5cm x 5cm                                   |
| Dimensional stability | -50°C / 90°C                                         |
| Filling               | Fill with gravel-glue-mix, screed redundant material |
| Available colors      | grey,white,red,dark grey                             |