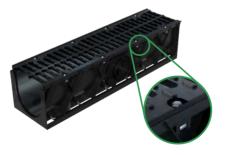

# D400 Ductile Iron Side Protection Bar

This ductile iron side protection frame is specially designed for D400 loading cover, matched with Moonbay PP/HDPE drain channel and SMC/GRP drain channel. Each meter using 4 pcs of ductile iron protection bar, and locked with screws and nuts. After pouring the concrete, the side clamps are firmly fixed to the concrete.

# M8 screw D400 ductile iron cover SS side protection frame nut side fixing clamp

PP/HDPE drain channel assembled with stainless steel side protection frame(D400 cover), when loading requirement is D400, we recommend to use this stainless steel side protection frame, this will help to protect the channel edge, and the side clamp can be security fixed to concrete.

Each meter using 8 pcs M8 screws and nuts, they can lock the cover one the channel. After pouring the concrete, the side clamp are firmly fixed to the concrete. This means the cover are locked with concrete by the screws and side fixing clamps.