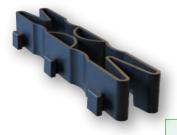

# Permeable landscape grid

| Туре                  | Moonbay                                              |
|-----------------------|------------------------------------------------------|
| Dimensions            | 33cm x 33cm x 5cm                                    |
| Dimensional stability | -50°C / 90°C                                         |
| Filling               | Fill with gravel-glue-mix, screed redundant material |
| Available colors      | grey,white,red,dark grey                             |