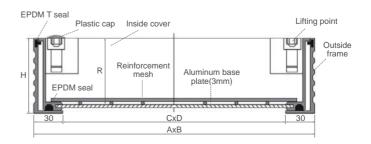

**Aluminum** manhole cover

| Picture          | Overrall<br>Size<br>(AxB)(mm) | Clear<br>Opening<br>(CxD)(mm) | Weight (kg) | Overall<br>Depth<br>(H)(mm) | In Tray<br>Depth<br>(R)(mm) |
|------------------|-------------------------------|-------------------------------|-------------|-----------------------------|-----------------------------|
|                  | 300*300                       | 240*240                       | 2.35        |                             |                             |
|                  | 400*400                       | 340*340                       | 4           |                             |                             |
|                  | 500*500                       | 440*440                       | 5.46        |                             |                             |
| 4.00             | 600*600                       | 540*540                       | 7.03        | 60                          | 52                          |
| 4.00 == 5.18     | 700*700                       | 640*640                       | 8.94        | 00                          | 52                          |
| 60.00 2.00 50.50 | 800*800                       | 740*740                       | 10.97       |                             |                             |
| 3.00             | 900*900                       | 840*840                       | 13.03       |                             |                             |
| 30.00            | 1000*1000                     | 940*940                       | 15.47       |                             |                             |
|                  | 300*300                       | 240*240                       | 2.8         |                             |                             |
|                  | 400*400                       | 340*340                       | 4.7         |                             |                             |
|                  | 500*500                       | 440*440                       | 6.31        |                             |                             |
| 4.00             | 600*600                       | 540*540                       | 8.03        | 80                          | 72                          |
| }2.00            | 700*700                       | 640*640                       | 10.1        | 80                          | 12                          |
| 80.00            | 800*800                       | 740*740                       | 12.29       |                             |                             |
| 3.00             | 900*900                       | 840*840                       | 14.5        |                             |                             |
| 30.00            | 1000*1000                     | 940*940                       | 17.1        |                             |                             |