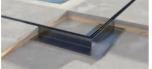

# Channel Covering

**Channel Covering** 

steel cover

#### Cover lock detail

ID100 PP/HDPE Drain Channel And PP/HDPE Cover

Lock details

ID100 PP/HDPE Drain Channel And Iron cast cover

Lock details

ID100 PP/HDPE Drain Channel And Stainless steel grate cover

Lock details

ID150/200/250/300/400/500 PP/HDPE Drain Channel And PP/HDPE Cover

lock detials by using screws

ID150/200/250/300/400/500 PP/HDPE Drain Channel And Iron cast cover

lock details by using bolts and nuts

ID150/200/250/300/400/500 And galvanized steel mesh grate cover