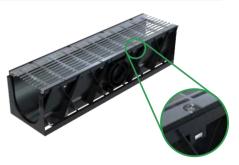

# D400 Ductile Iron Side Protection Bar

This ductile iron side protection frame is specially designed for D400 loading cover, matched with Moonbay PP/HDPE drain channel and SMC/GRP drain channel. Each meter using 4 pcs of ductile iron protection bar, and locked with screws and nuts. After pouring the concrete, the side clamps are firmly fixed to the concrete.

# M8 screw D400 ductile iron cover SS side protection frame nut side fixing clamp

PP/HDPE drain channel assembled with stainless steel side protection frame(D400 cover), when loading requirement is D400, we recommend to use this stainless steel side protection frame, this will help to protect the channel edge, and the side clamp can be security fixed to concrete.

Each meter using 8 pcs M8 screws and nuts, they can lock the cover one the channel. After pouring the concrete, the side clamp are firmly fixed to the concrete. This means the cover are locked with concrete by the screws and side fixing clamps.