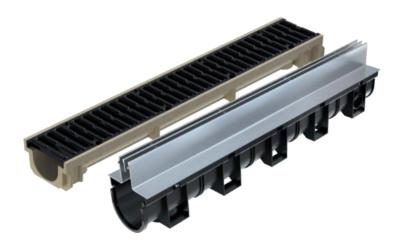

# Drainage Ditch

Drain Channel System

ID 150/200/250 Series(mm)

150X150X1000(mm)

200X200X1000(mm)

200X250X1000(mm)

250X250X1000(mm)

# Drainage Ditch Details

100x45x1000 Drain Channel And PP/HDPE Cover Four-way Joint And PP/HDPE Cover End Cap

100x100x1000 Drain Channel And PP/HDPE Cover Four-way Joint And PP/HDPE Cover End Cap

100x150x1000 Drain Channel And PP/HDPE Cover Four-way Joint And PP/HDPE Cover End Cap

**Channel Covering** 

150x150x1000 Drain Channel And PP/HDPE Cover Four-way Joint And End Cap

200x200x1000 Drain Channel And PP/HDPE Cover Four-way Joint And End Cap

200x250x1000 Drain Channel And PP/HDPE Cover Plastic Corner Joint And PP/HDPE Cover Slim Pit And End Cap