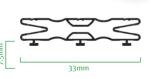

# Turn accessory

| Туре                  | Moonbay                                              |
|-----------------------|------------------------------------------------------|
| Dimensions            | 33cm x 7.5cm x 5cm                                   |
| Dimensional stability | -50°C / 90°C                                         |
| Filling               | Fill with gravel-glue-mix, screed redundant material |
| Available colors      | grey,white,red,dark grey                             |