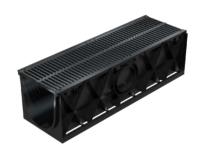

# Drainage Ditch

Drain Channel System

ID 150/200/250 Series(mm)

150X150X1000(mm)

200X200X1000(mm)

200X250X1000(mm)

250X250X1000(mm)

# Load Classification

ID 300/400/500 Series(mm)

550 500 551 576

500X500X1000(mm)

Class Load(KN) Rating

Typical Uses

15

Residential and light pedestrian traffic