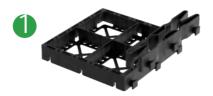

# Permeable landscape grid

| Туре                  | Moonbay                                              |
|-----------------------|------------------------------------------------------|
| Dimensions            | 33cm x 33cm x 5cm                                    |
| Dimensional stability | -50°C / 90°C                                         |
| Filling               | Fill with gravel-glue-mix, screed redundant material |
| Available colors      | grey,white,red,dark grey                             |