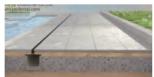

**Drain Channel System** 

Manhole covers

# Drainage Ditch

Drain Channel System

ID 150/200/250 Series(mm)

150X150X1000(mm)

200X200X1000(mm)

200X250X1000(mm)

250X250X1000(mm)

#### **Installation steps**

according to the channel size, put the pipe on position.

▶ Step 1: Excavate virgin soil ▶ Step 2: Cut the bottom hole ▶ Step 3: Pour the foundation with C20/25 cement, mount the channel to the foundation