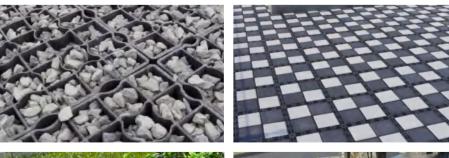

# Moonbay permeable paving grid

#### **Benefits**

- High resilience (up to 800 t/m²)
- Low maintenance
- No edging needed
- Permeable ground reinforcement
- Low transport and handling costs
- Weatherproof and unbreakable
- UV-resistant and frost proof

20 years warranty

permeable paving grid

# 1/2 Permeable paving grid

| Туре                  | Moonbay                  |
|-----------------------|--------------------------|
| Dimensions            | 33cm x 16.5cm x 5cm      |
| Weight/m²             | appro85kg                |
| Dimensional stability | -50°C / 90°C             |
| Block dimensions      | 140x140x50mm (pieces)    |
| Available colors      | grey,white,red,dark grey |
| Special               | rubber inserts available |

# Permeable paving grid

| Туре                  | Moonbay                  |
|-----------------------|--------------------------|
| Dimensions            | 33cm x 33cm x 5cm        |
| Weight/m²             | appro85kg                |
| Dimensional stability | -50°C / 90°C             |
| Block dimensions      | 140x140x50mm (pieces)    |
| Available colors      | grey,white,red,dark grey |
| Special               | rubber inserts available |
|                       |                          |

# Permeable landscape grid

| Туре                  | Moonbay                                              |
|-----------------------|------------------------------------------------------|
| Dimensions            | 33cm x 33cm x 5cm                                    |
| Dimensional stability | -50°C / 90°C                                         |
| Filling               | Fill with gravel-glue-mix, screed redundant material |
| Available colors      | grey,white,red,dark grey                             |