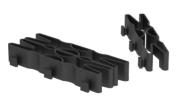

# 1/2 Permeable paving grid

| Туре                  | Moonbay                  |
|-----------------------|--------------------------|
| Dimensions            | 33cm x 16.5cm x 5cm      |
| Weight/m²             | appro85kg                |
| Dimensional stability | -50°C / 90°C             |
| Block dimensions      | 140x140x50mm (pieces)    |
| Available colors      | grey,white,red,dark grey |
| Special               | rubber inserts available |

# Permeable paving grid

| Туре                  | Moonbay                  |
|-----------------------|--------------------------|
| Dimensions            | 33cm x 33cm x 5cm        |
| Weight/m²             | appro85kg                |
| Dimensional stability | -50°C / 90°C             |
| Block dimensions      | 140x140x50mm (pieces)    |
| Available colors      | grey,white,red,dark grey |
| Special               | rubber inserts available |
|                       |                          |