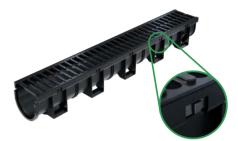

#### Cover lock detail

ID100 PP/HDPE Drain Channel And PP/HDPE Cover

Lock details

ID100 PP/HDPE Drain Channel And Iron cast cover

Lock details

ID100 PP/HDPE Drain Channel And Stainless steel grate cover

Lock details

ID150/200/250/300/400/500 PP/HDPE Drain Channel And PP/HDPE Cover

lock detials by using screws

ID150/200/250/300/400/500 PP/HDPE Drain Channel And Iron cast cover

lock details by using bolts and nuts

ID150/200/250/300/400/500 And galvanized steel mesh grate cover