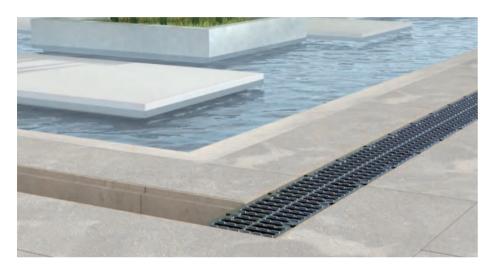

**Drain Channel System** 

Manhole covers

# Drainage Ditch

Drain Channel System

ID 150/200/250 Series(mm)

150X150X1000(mm)

200X200X1000(mm)

200X250X1000(mm)

250X250X1000(mm)