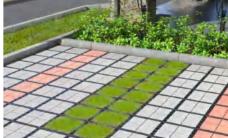

# Moonbay permeable paving grid

#### **Benefits**

- High resilience (up to 800 t/m²)
- Low maintenance
- No edging needed
- Permeable ground reinforcement
- Low transport and handling costs
- Weatherproof and unbreakable
- UV-resistant and frost proof

20 years warranty

permeable paving grid