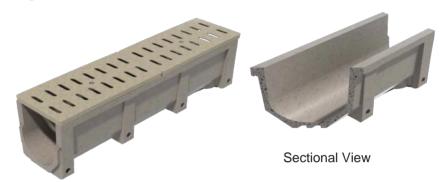

# Drainage Ditch

Drain Channel System

ID 150/200/250 Series(mm)

150X150X1000(mm)

200X200X1000(mm)

200X250X1000(mm)

250X250X1000(mm)

# Drainage Ditch Details

100x45x1000 Drain Channel And PP/HDPE Cover Four-way Joint And PP/HDPE Cover End Cap

100x100x1000 Drain Channel And PP/HDPE Cover Four-way Joint And PP/HDPE Cover End Cap

100x150x1000 Drain Channel And PP/HDPE Cover Four-way Joint And PP/HDPE Cover End Cap

**Channel Covering** 

150x150x1000 Drain Channel And PP/HDPE Cover Four-way Joint And End Cap

200x200x1000 Drain Channel And PP/HDPE Cover Four-way Joint And End Cap

200x250x1000 Drain Channel And PP/HDPE Cover Plastic Corner Joint And PP/HDPE Cover Slim Pit And End Cap