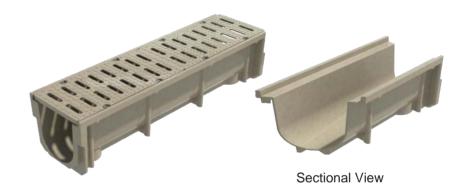

# Drainage Ditch

Drain Channel System

ID 150/200/250 Series(mm)

150X150X1000(mm)

200X200X1000(mm)

200X250X1000(mm)

250X250X1000(mm)

# Drainage Ditch Details

100x45x1000 Drain Channel And PP/HDPE Cover Four-way Joint And PP/HDPE Cover End Cap

100x100x1000 Drain Channel And PP/HDPE Cover Four-way Joint And PP/HDPE Cover End Cap

100x150x1000 Drain Channel And PP/HDPE Cover Four-way Joint And PP/HDPE Cover End Cap

**Channel Covering** 

150x150x1000 Drain Channel And PP/HDPE Cover Four-way Joint And End Cap

200x200x1000 Drain Channel And PP/HDPE Cover Four-way Joint And End Cap

200x250x1000 Drain Channel And PP/HDPE Cover Plastic Corner Joint And PP/HDPE Cover Slim Pit And End Cap