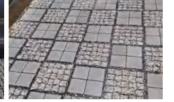

# Permeable paving grid

| Туре                  | Moonbay                  |
|-----------------------|--------------------------|
| Dimensions            | 33cm x 33cm x 5cm        |
| Weight/m²             | appro85kg                |
| Dimensional stability | -50°C / 90°C             |
| Block dimensions      | 140x140x50mm (pieces)    |
| Available colors      | grey,white,red,dark grey |
| Special               | rubber inserts available |
|                       |                          |

# Permeable landscape grid

| Туре                  | Moonbay                                              |
|-----------------------|------------------------------------------------------|
| Dimensions            | 33cm x 33cm x 5cm                                    |
| Dimensional stability | -50°C / 90°C                                         |
| Filling               | Fill with gravel-glue-mix, screed redundant material |
| Available colors      | grey,white,red,dark grey                             |