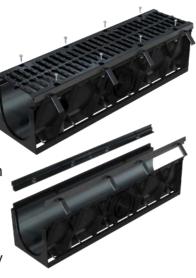

#### Cover lock detail

ID100 PP/HDPE Drain Channel And PP/HDPE Cover

Lock details

ID100 PP/HDPE Drain Channel And Iron cast cover

Lock details

ID100 PP/HDPE Drain Channel And Stainless steel grate cover

Lock details

ID150/200/250/300/400/500 PP/HDPE Drain Channel And PP/HDPE Cover

lock detials by using screws

ID150/200/250/300/400/500 PP/HDPE Drain Channel And Iron cast cover

lock details by using bolts and nuts

ID150/200/250/300/400/500 And galvanized steel mesh grate cover

lock details by using bolts and nuts