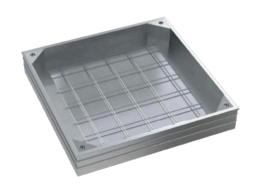

# Manhole covers

#### Aluminum manhole cover

Aluminum manhole cover have many advantage over stainless manhole cover is some area, especially light loading areas. The bottom plate can be made of aluminum or galvanized steel. Aluminum is much cheaper and lighter than stainless steel, this means they are more easy and fast to install, saving a lot labor, with the seal strip, they are more quite when walking on it, and aluminum cover are 100% recyclable.