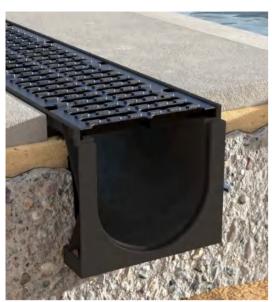

# Channel Covering

**Channel Covering** 

steel cover

**Channel Covering** 

150x150x1000 Drain Channel And PP/HDPE Cover Four-way Joint And End Cap

200x200x1000 Drain Channel And PP/HDPE Cover Four-way Joint And End Cap

200x250x1000 Drain Channel And PP/HDPE Cover Plastic Corner Joint And PP/HDPE Cover Slim Pit And End Cap