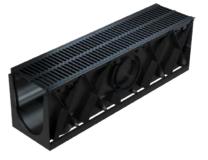

**Channel Covering** 

150x150x1000 Drain Channel And PP/HDPE Cover Four-way Joint And End Cap

200x200x1000 Drain Channel And PP/HDPE Cover Four-way Joint And End Cap

200x250x1000 Drain Channel And PP/HDPE Cover Plastic Corner Joint And PP/HDPE Cover Slim Pit And End Cap

#### ID 150/200/250 drain channel cover details

| Covers   |                                  |                             |                              |                              |
|----------|----------------------------------|-----------------------------|------------------------------|------------------------------|
| Name     | Stainless steel grate cover      | PP/HDPE plastic grate cover | L slot stainless steel cover | T slot stainless steel cover |
| Loading  | A15                              | A15                         | B125/C250/D400               | B125/C250/D400               |
| Material | stainless steel/galvanized steel | PP/HDPE                     | stainless steel              | stainless steel              |
| Туре     | grate cover                      | grate cover                 | L slot cover                 | T slot cover                 |
| Note     | customized                       | mold production             | customized                   | customized                   |