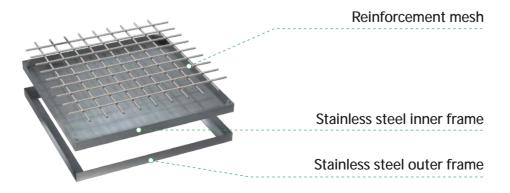

## **Stainless steel manhole cover**

Stainless steel manhole covers are used in various project areas where their specific advantages. They perform excellent in some factor, such as good durability, Corrosion Resistance, Chemical Resistance, Low Maintenance, Longevity, Versatility, Fire Resistance, etc.

| Compare         | Aluminum<br>manhole cover                                                   | Stainless steel manhole cover                                      |
|-----------------|-----------------------------------------------------------------------------|--------------------------------------------------------------------|
| Material        | Aluminum                                                                    | Stainless steel                                                    |
| Picture         |                                                                             |                                                                    |
| Loading         | A15/B125/C250                                                               | A15/B125/C250/D400                                                 |
| Forming process | Extrusion, cut, weld, polish                                                | Laser cut, weld, polish                                            |
| Size            | Length and width easy to be customized, New height require new mold         | No mold required,<br>easy to make<br>any size and height           |
| Advantage       | Cheap, Quiet(absorb car<br>pass sound),<br>neat surface,<br>low maintenance | High loading, neat surface,<br>easy customized,<br>low maintenance |
| Disadvantage    | load up to C250,<br>New height require<br>new mold                          | Not as cheap and quiet as aluminum manhole cover                   |
| Application     | Indoor, sidewalk,<br>public square, garden etc                              | Public square,<br>parking lot, driveway,<br>sidewalk,garden etc    |