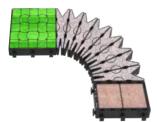

## **Click interlocking connection**

Moonbay permeable paving grid system can be installed quickly and easily without heavy construction equipment. One pack is equal to  $1.33 \text{ m}^2$  and consists of 12 single pieces (4x3).

The weight of each pack is low and the click interlocking works quickly and easily.

# **Click interlocking connection**

Moonbay permeable paving grid system can be installed quickly and easily without heavy construction equipment. One pack is equal to 1.33 m<sup>2</sup> and consists of 12 single pieces (4x3).