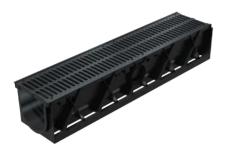

# Drainage Ditch

Drain Channel System

ID 150/200/250 Series(mm)

150X150X1000(mm)

200X200X1000(mm)

200X250X1000(mm)

250X250X1000(mm)

# Drainage Ditch Details

100x45x1000 Drain Channel And PP/HDPE Cover Four-way Joint And PP/HDPE Cover End Cap

100x100x1000 Drain Channel And PP/HDPE Cover Four-way Joint And PP/HDPE Cover End Cap

100x150x1000 Drain Channel And PP/HDPE Cover Four-way Joint And PP/HDPE Cover End Cap

**Channel Covering** 

150x150x1000 Drain Channel And PP/HDPE Cover Four-way Joint And End Cap

200x200x1000 Drain Channel And PP/HDPE Cover Four-way Joint And End Cap

200x250x1000 Drain Channel And PP/HDPE Cover Plastic Corner Joint And PP/HDPE Cover Slim Pit And End Cap

250x250x1000 Drain Channel And PP/HDPE Cover Four-way Joint And End Cap