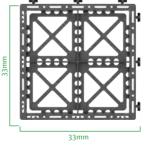

# Permeable paving grid

| Туре                  | Moonbay                  |
|-----------------------|--------------------------|
| Dimensions            | 33cm x 33cm x 5cm        |
| Weight/m²             | appro85kg                |
| Dimensional stability | -50°C / 90°C             |
| Block dimensions      | 140x140x50mm (pieces)    |
| Available colors      | grey,white,red,dark grey |
| Special               | rubber inserts available |
|                       |                          |

# Permeable landscape grid

| Туре                  | Moonbay                                              |
|-----------------------|------------------------------------------------------|
| Dimensions            | 33cm x 33cm x 5cm                                    |
| Dimensional stability | -50°C / 90°C                                         |
| Filling               | Fill with gravel-glue-mix, screed redundant material |
| Available colors      | grey,white,red,dark grey                             |