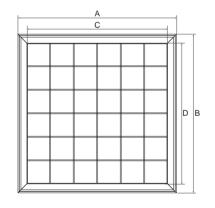

**Aluminum** manhole cover

| Picture          | Overrall<br>Size<br>(AxB)(mm) | Clear<br>Opening<br>(CxD)(mm) | Weight (kg) | Overall<br>Depth<br>(H)(mm) | In Tray<br>Depth<br>(R)(mm) |
|------------------|-------------------------------|-------------------------------|-------------|-----------------------------|-----------------------------|
|                  | 300*300                       | 240*240                       | 2.35        |                             |                             |
|                  | 400*400                       | 340*340                       | 4           |                             |                             |
|                  | 500*500                       | 440*440                       | 5.46        |                             |                             |
| 4.00             | 600*600                       | 540*540                       | 7.03        | 60                          | 52                          |
| 4.00 == 5.18     | 700*700                       | 640*640                       | 8.94        | 00                          | 52                          |
| 60.00 2.00 50.50 | 800*800                       | 740*740                       | 10.97       |                             |                             |
| 3.00             | 900*900                       | 840*840                       | 13.03       |                             |                             |
| 30.00            | 1000*1000                     | 940*940                       | 15.47       |                             |                             |
|                  | 300*300                       | 240*240                       | 2.8         |                             |                             |
|                  | 400*400                       | 340*340                       | 4.7         |                             |                             |
|                  | 500*500                       | 440*440                       | 6.31        |                             |                             |
| 4.00             | 600*600                       | 540*540                       | 8.03        | 80                          | 72                          |
| }2.00            | 700*700                       | 640*640                       | 10.1        | 80                          | 12                          |
| 80.00            | 800*800                       | 740*740                       | 12.29       |                             |                             |
| 3.00             | 900*900                       | 840*840                       | 14.5        |                             |                             |
| 30.00            | 1000*1000                     | 940*940                       | 17.1        |                             |                             |