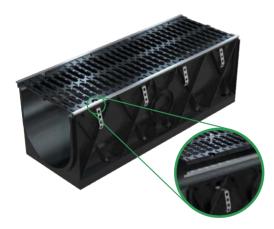

# D400 Ductile Iron Side Protection Bar

This ductile iron side protection frame is specially designed for D400 loading cover, matched with Moonbay PP/HDPE drain channel and SMC/GRP drain channel. Each meter using 4 pcs of ductile iron protection bar, and locked with screws and nuts. After pouring the concrete, the side clamps are firmly fixed to the concrete.

# M8 screw D400 ductile iron cover SS side protection frame nut side fixing clamp

PP/HDPE drain channel assembled with stainless steel side protection frame(D400 cover), when loading requirement is D400, we recommend to use this stainless steel side protection frame, this will help to protect the channel edge, and the side clamp can be security fixed to concrete.

Each meter using 8 pcs M8 screws and nuts, they can lock the cover one the channel. After pouring the concrete, the side clamp are firmly fixed to the concrete. This means the cover are locked with concrete by the screws and side fixing clamps.