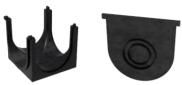

# Drainage Ditch Details

100x45x1000 Drain Channel And PP/HDPE Cover Four-way Joint And PP/HDPE Cover End Cap

100x100x1000 Drain Channel And PP/HDPE Cover Four-way Joint And PP/HDPE Cover End Cap

100x150x1000 Drain Channel And PP/HDPE Cover Four-way Joint And PP/HDPE Cover End Cap

**Channel Covering** 

150x150x1000 Drain Channel And PP/HDPE Cover Four-way Joint And End Cap

200x200x1000 Drain Channel And PP/HDPE Cover Four-way Joint And End Cap

200x250x1000 Drain Channel And PP/HDPE Cover Plastic Corner Joint And PP/HDPE Cover Slim Pit And End Cap

250x250x1000 Drain Channel And PP/HDPE Cover Four-way Joint And End Cap