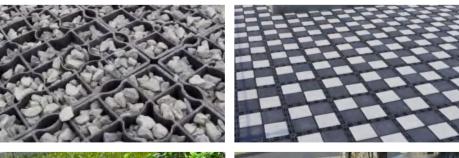

# Permeable landscape grid

| Туре                  | Moonbay                                              |
|-----------------------|------------------------------------------------------|
| Dimensions            | 33cm x 33cm x 5cm                                    |
| Dimensional stability | -50°C / 90°C                                         |
| Filling               | Fill with gravel-glue-mix, screed redundant material |
| Available colors      | grey,white,red,dark grey                             |

## **Click interlocking connection**

Moonbay permeable paving grid system can be installed quickly and easily without heavy construction equipment. One pack is equal to  $1.33 \text{ m}^2$  and consists of 12 single pieces (4x3).

The weight of each pack is low and the click interlocking works quickly and easily.