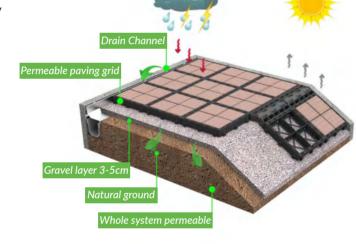

# Moonbay permeable paving grid

#### **Benefits**

- High resilience (up to 800 t/m²)
- Low maintenance
- No edging needed
- Permeable ground reinforcement
- Low transport and handling costs
- Weatherproof and unbreakable
- UV-resistant and frost proof