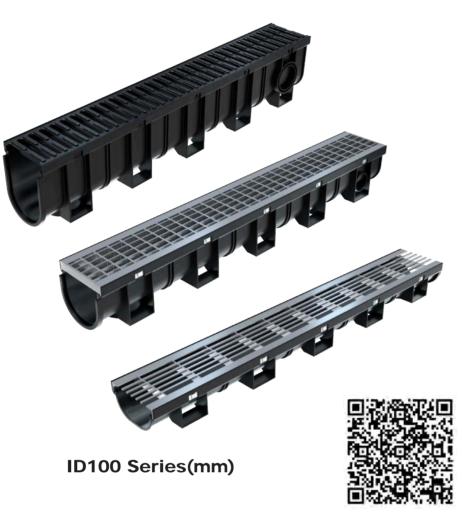

# Drainage Ditch Details

100x45x1000 Drain Channel And PP/HDPE Cover Four-way Joint And PP/HDPE Cover End Cap

100x100x1000 Drain Channel And PP/HDPE Cover Four-way Joint And PP/HDPE Cover End Cap

100x150x1000 Drain Channel And PP/HDPE Cover Four-way Joint And PP/HDPE Cover End Cap