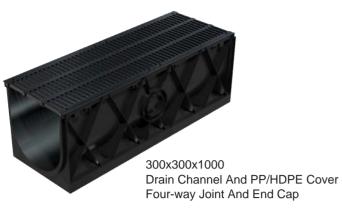

400x400x1000 Drain Channel And PP/HDPE Cover End Cap

500x500x1000 Drain Channel And PP/HDPE Cover End Cap

## ID 300 drain channel cover details

| Covers   | KAN W                       | A SECOND                           | E AGA                        | E STATE OF                   |
|----------|-----------------------------|------------------------------------|------------------------------|------------------------------|
| Name     | PP/HDPE plastic grate cover | L slot stainless steel grate cover | T slot stainless steel cover | U slot stainless steel cover |
| Loading  | A15                         | B125/C250/D400                     | B125/C250/D400               | B125/C250/D400               |
| Material | PP/HDPE                     | stainless steel                    | stainless steel              | stainless steel              |
| Туре     | grate cover                 | L slot cover                       | T slot cover                 | U slot cover                 |
| Note     | customized                  | customized                         | customized                   | customized                   |