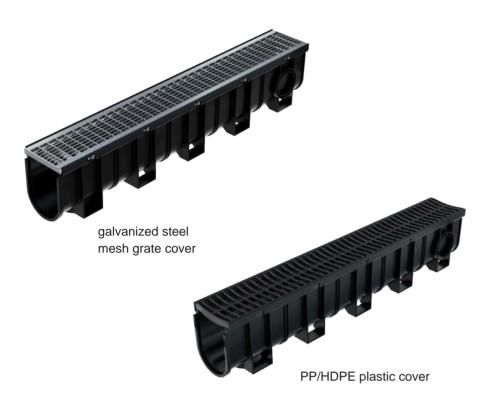

#### ID 100 drain channel cover details

| Covers   |                                  | A B B B B B                 |                              | The state of the s |
|----------|----------------------------------|-----------------------------|------------------------------|--------------------------------------------------------------------------------------------------------------------------------------------------------------------------------------------------------------------------------------------------------------------------------------------------------------------------------------------------------------------------------------------------------------------------------------------------------------------------------------------------------------------------------------------------------------------------------------------------------------------------------------------------------------------------------------------------------------------------------------------------------------------------------------------------------------------------------------------------------------------------------------------------------------------------------------------------------------------------------------------------------------------------------------------------------------------------------------------------------------------------------------------------------------------------------------------------------------------------------------------------------------------------------------------------------------------------------------------------------------------------------------------------------------------------------------------------------------------------------------------------------------------------------------------------------------------------------------------------------------------------------------------------------------------------------------------------------------------------------------------------------------------------------------------------------------------------------------------------------------------------------------------------------------------------------------------------------------------------------------------------------------------------------------------------------------------------------------------------------------------------------|
| Name     | Stainless steel grate cover      | PP/HDPE plastic grate cover | L slot stainless steel cover | T slot stainless steel cover                                                                                                                                                                                                                                                                                                                                                                                                                                                                                                                                                                                                                                                                                                                                                                                                                                                                                                                                                                                                                                                                                                                                                                                                                                                                                                                                                                                                                                                                                                                                                                                                                                                                                                                                                                                                                                                                                                                                                                                                                                                                                                   |
| Loading  | A15                              | B125                        | B125/C250/D400               | B125/C250/D400                                                                                                                                                                                                                                                                                                                                                                                                                                                                                                                                                                                                                                                                                                                                                                                                                                                                                                                                                                                                                                                                                                                                                                                                                                                                                                                                                                                                                                                                                                                                                                                                                                                                                                                                                                                                                                                                                                                                                                                                                                                                                                                 |
| Material | stainless steel/galvanized steel | PP/HDPE                     | stainless steel              | stainless steel                                                                                                                                                                                                                                                                                                                                                                                                                                                                                                                                                                                                                                                                                                                                                                                                                                                                                                                                                                                                                                                                                                                                                                                                                                                                                                                                                                                                                                                                                                                                                                                                                                                                                                                                                                                                                                                                                                                                                                                                                                                                                                                |
| Туре     | grate cover                      | grate cover                 | L slot cover                 | T slot cover                                                                                                                                                                                                                                                                                                                                                                                                                                                                                                                                                                                                                                                                                                                                                                                                                                                                                                                                                                                                                                                                                                                                                                                                                                                                                                                                                                                                                                                                                                                                                                                                                                                                                                                                                                                                                                                                                                                                                                                                                                                                                                                   |
| Note     | customized                       | mold production             | customized                   | customized                                                                                                                                                                                                                                                                                                                                                                                                                                                                                                                                                                                                                                                                                                                                                                                                                                                                                                                                                                                                                                                                                                                                                                                                                                                                                                                                                                                                                                                                                                                                                                                                                                                                                                                                                                                                                                                                                                                                                                                                                                                                                                                     |

| Covers   |                                  |                                   | A Grandia       |
|----------|----------------------------------|-----------------------------------|-----------------|
| Name     | Stainless steel mesh grate cover | Galvanized steel mesh grate cover | Iron cast cover |
| Loading  | C250/D400                        | C250/D400                         | D400            |
| Material | stainless steel                  | galvanized steel                  | iron cast       |
| Туре     | mesh grate cover                 | mesh grate cover                  | grate cover     |
| Note     | customized                       | customized                        | mold production |