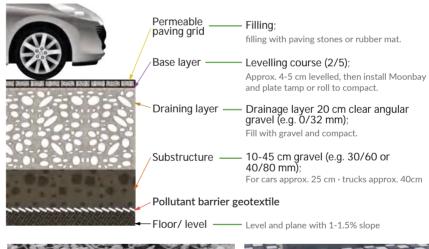

# Moonbay permeable paving grid

#### **Benefits**

- High resilience (up to 800 t/m²)
- Low maintenance
- No edging needed
- Permeable ground reinforcement
- Low transport and handling costs
- Weatherproof and unbreakable
- UV-resistant and frost proof