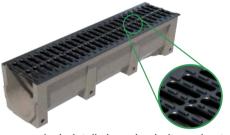

# Drainage Ditch

Drain Channel System

ID 150/200/250 Series(mm)

150X150X1000(mm)

200X200X1000(mm)

200X250X1000(mm)

250X250X1000(mm)

# Load Classification

ID 300/400/500 Series(mm)

550 500 551 576

500X500X1000(mm)

Class Load(KN) Rating

Typical Uses

15

Residential and light pedestrian traffic