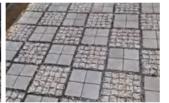

# 1/2 Permeable paving grid

| Туре                  | Moonbay                  |
|-----------------------|--------------------------|
| Dimensions            | 33cm x 16.5cm x 5cm      |
| Weight/m²             | appro85kg                |
| Dimensional stability | -50°C / 90°C             |
| Block dimensions      | 140x140x50mm (pieces)    |
| Available colors      | grey,white,red,dark grey |
| Special               | rubber inserts available |

# Permeable paving grid

| Туре                  | Moonbay                  |
|-----------------------|--------------------------|
| Dimensions            | 33cm x 33cm x 5cm        |
| Weight/m²             | appro85kg                |
| Dimensional stability | -50°C / 90°C             |
| Block dimensions      | 140x140x50mm (pieces)    |
| Available colors      | grey,white,red,dark grey |
| Special               | rubber inserts available |
|                       |                          |

# Permeable landscape grid

| Туре                  | Moonbay                                              |
|-----------------------|------------------------------------------------------|
| Dimensions            | 33cm x 33cm x 5cm                                    |
| Dimensional stability | -50°C / 90°C                                         |
| Filling               | Fill with gravel-glue-mix, screed redundant material |
| Available colors      | grey,white,red,dark grey                             |