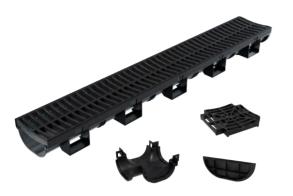

# Drainage Ditch Details

100x45x1000 Drain Channel And PP/HDPE Cover Four-way Joint And PP/HDPE Cover End Cap

100x100x1000 Drain Channel And PP/HDPE Cover Four-way Joint And PP/HDPE Cover End Cap

100x150x1000 Drain Channel And PP/HDPE Cover Four-way Joint And PP/HDPE Cover End Cap

**Channel Covering** 

150x150x1000 Drain Channel And PP/HDPE Cover Four-way Joint And End Cap

200x200x1000 Drain Channel And PP/HDPE Cover Four-way Joint And End Cap

200x250x1000 Drain Channel And PP/HDPE Cover Plastic Corner Joint And PP/HDPE Cover Slim Pit And End Cap