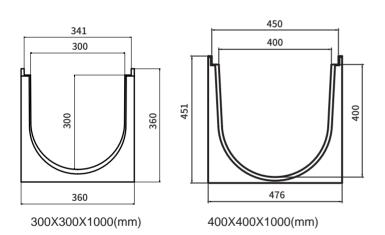

400x400x1000 Drain Channel And PP/HDPE Cover End Cap

500x500x1000 Drain Channel And PP/HDPE Cover End Cap

## ID 300 drain channel cover details

| Covers   | KAN W                       | A SECOND                           | E AGA                        | E STATE OF                   |
|----------|-----------------------------|------------------------------------|------------------------------|------------------------------|
| Name     | PP/HDPE plastic grate cover | L slot stainless steel grate cover | T slot stainless steel cover | U slot stainless steel cover |
| Loading  | A15                         | B125/C250/D400                     | B125/C250/D400               | B125/C250/D400               |
| Material | PP/HDPE                     | stainless steel                    | stainless steel              | stainless steel              |
| Туре     | grate cover                 | L slot cover                       | T slot cover                 | U slot cover                 |
| Note     | customized                  | customized                         | customized                   | customized                   |

# ID 400/500 drain channel cover details

| Covers   | CAR ST                           | A REAL PROPERTY OF THE PARTY OF |                 |
|----------|----------------------------------|--------------------------------------------------------------------------------------------------------------------------------------------------------------------------------------------------------------------------------------------------------------------------------------------------------------------------------------------------------------------------------------------------------------------------------------------------------------------------------------------------------------------------------------------------------------------------------------------------------------------------------------------------------------------------------------------------------------------------------------------------------------------------------------------------------------------------------------------------------------------------------------------------------------------------------------------------------------------------------------------------------------------------------------------------------------------------------------------------------------------------------------------------------------------------------------------------------------------------------------------------------------------------------------------------------------------------------------------------------------------------------------------------------------------------------------------------------------------------------------------------------------------------------------------------------------------------------------------------------------------------------------------------------------------------------------------------------------------------------------------------------------------------------------------------------------------------------------------------------------------------------------------------------------------------------------------------------------------------------------------------------------------------------------------------------------------------------------------------------------------------------|-----------------|
| Name     | Stainless steel mesh grate cover | Galvanized steel mesh grate cover                                                                                                                                                                                                                                                                                                                                                                                                                                                                                                                                                                                                                                                                                                                                                                                                                                                                                                                                                                                                                                                                                                                                                                                                                                                                                                                                                                                                                                                                                                                                                                                                                                                                                                                                                                                                                                                                                                                                                                                                                                                                                              | Iron cast cover |
| Loading  | C250/D400                        | C250/D400                                                                                                                                                                                                                                                                                                                                                                                                                                                                                                                                                                                                                                                                                                                                                                                                                                                                                                                                                                                                                                                                                                                                                                                                                                                                                                                                                                                                                                                                                                                                                                                                                                                                                                                                                                                                                                                                                                                                                                                                                                                                                                                      | C250            |
| Material | stainless steel                  | galvanized steel                                                                                                                                                                                                                                                                                                                                                                                                                                                                                                                                                                                                                                                                                                                                                                                                                                                                                                                                                                                                                                                                                                                                                                                                                                                                                                                                                                                                                                                                                                                                                                                                                                                                                                                                                                                                                                                                                                                                                                                                                                                                                                               | iron cast       |
| Туре     | mesh grate cover                 | mesh grate cover                                                                                                                                                                                                                                                                                                                                                                                                                                                                                                                                                                                                                                                                                                                                                                                                                                                                                                                                                                                                                                                                                                                                                                                                                                                                                                                                                                                                                                                                                                                                                                                                                                                                                                                                                                                                                                                                                                                                                                                                                                                                                                               | grate cover     |
| Note     | customized                       | customized                                                                                                                                                                                                                                                                                                                                                                                                                                                                                                                                                                                                                                                                                                                                                                                                                                                                                                                                                                                                                                                                                                                                                                                                                                                                                                                                                                                                                                                                                                                                                                                                                                                                                                                                                                                                                                                                                                                                                                                                                                                                                                                     | mold production |