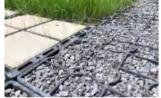

# Moonbay permeable paving grid

#### **Benefits**

- High resilience (up to 800 t/m²)
- Low maintenance
- No edging needed
- Permeable ground reinforcement
- Low transport and handling costs
- Weatherproof and unbreakable
- UV-resistant and frost proof

20 years warranty

permeable paving grid

# Permeable landscape grid

| Туре                  | Moonbay                                              |
|-----------------------|------------------------------------------------------|
| Dimensions            | 33cm x 33cm x 5cm                                    |
| Dimensional stability | -50°C / 90°C                                         |
| Filling               | Fill with gravel-glue-mix, screed redundant material |
| Available colors      | grey,white,red,dark grey                             |