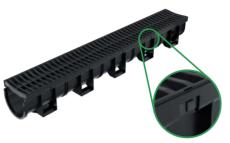

#### Cover lock detail

ID100 PP/HDPE Drain Channel And PP/HDPE Cover

Lock details

ID100 PP/HDPE Drain Channel And Iron cast cover

Lock details

ID100 PP/HDPE Drain Channel And Stainless steel grate cover

Lock details

ID150/200/250/300/400/500 PP/HDPE Drain Channel And PP/HDPE Cover

lock detials by using screws

ID150/200/250/300/400/500 PP/HDPE Drain Channel And Iron cast cover

lock details by using bolts and nuts

ID150/200/250/300/400/500 And galvanized steel mesh grate cover