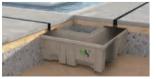

# Manhole covers

#### Aluminum manhole cover

Aluminum manhole cover have many advantage over stainless manhole cover is some area, especially light loading areas. The bottom plate can be made of aluminum or galvanized steel. Aluminum is much cheaper and lighter than stainless steel, this means they are more easy and fast to install, saving a lot labor, with the seal strip, they are more quite when walking on it, and aluminum cover are 100% recyclable.

## **Stainless steel manhole cover**

Stainless steel manhole covers are used in various project areas where their specific advantages. They perform excellent in some factor, such as good durability, Corrosion Resistance, Chemical Resistance, Low Maintenance, Longevity, Versatility, Fire Resistance, etc.