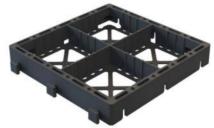

# Permeable paving grid

| Туре                  | Moonbay                  |
|-----------------------|--------------------------|
| Dimensions            | 33cm x 33cm x 5cm        |
| Weight/m²             | appro85kg                |
| Dimensional stability | -50°C / 90°C             |
| Block dimensions      | 140x140x50mm (pieces)    |
| Available colors      | grey,white,red,dark grey |
| Special               | rubber inserts available |
|                       |                          |

# Permeable landscape grid

| Туре                  | Moonbay                                              |
|-----------------------|------------------------------------------------------|
| Dimensions            | 33cm x 33cm x 5cm                                    |
| Dimensional stability | -50°C / 90°C                                         |
| Filling               | Fill with gravel-glue-mix, screed redundant material |
| Available colors      | grey,white,red,dark grey                             |