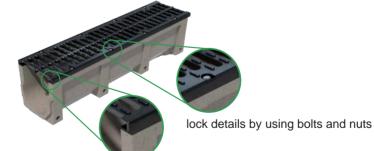

#### Cover lock detail

ID100 PP/HDPE Drain Channel And PP/HDPE Cover

Lock details

ID100 PP/HDPE Drain Channel And Iron cast cover

Lock details

ID100 PP/HDPE Drain Channel And Stainless steel grate cover

Lock details

ID150/200/250/300/400/500 PP/HDPE Drain Channel And PP/HDPE Cover

lock detials by using screws

ID150/200/250/300/400/500 PP/HDPE Drain Channel And Iron cast cover

lock details by using bolts and nuts

ID150/200/250/300/400/500 And galvanized steel mesh grate cover

lock details by using bolts and nuts