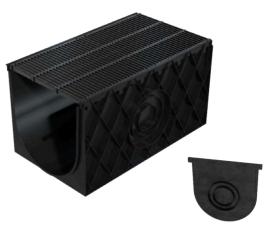

400x400x1000 Drain Channel And PP/HDPE Cover End Cap

500x500x1000 Drain Channel And PP/HDPE Cover End Cap

## ID 300 drain channel cover details

| Covers   | KAN W                       | A SECOND                           | E AGA                        | E STATE OF                   |
|----------|-----------------------------|------------------------------------|------------------------------|------------------------------|
| Name     | PP/HDPE plastic grate cover | L slot stainless steel grate cover | T slot stainless steel cover | U slot stainless steel cover |
| Loading  | A15                         | B125/C250/D400                     | B125/C250/D400               | B125/C250/D400               |
| Material | PP/HDPE                     | stainless steel                    | stainless steel              | stainless steel              |
| Туре     | grate cover                 | L slot cover                       | T slot cover                 | U slot cover                 |
| Note     | customized                  | customized                         | customized                   | customized                   |