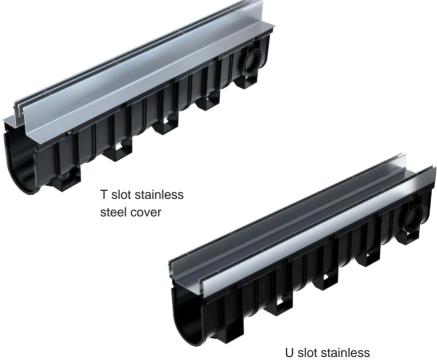

#### ID 150/200/250 drain channel cover details

| Covers   |                                  |                             |                              |                              |
|----------|----------------------------------|-----------------------------|------------------------------|------------------------------|
| Name     | Stainless steel grate cover      | PP/HDPE plastic grate cover | L slot stainless steel cover | T slot stainless steel cover |
| Loading  | A15                              | A15                         | B125/C250/D400               | B125/C250/D400               |
| Material | stainless steel/galvanized steel | PP/HDPE                     | stainless steel              | stainless steel              |
| Туре     | grate cover                      | grate cover                 | L slot cover                 | T slot cover                 |
| Note     | customized                       | mold production             | customized                   | customized                   |

## ID 300 drain channel cover details

| Covers   | KAN W                       | A SECOND                           | E AGA                        | E STATE OF                   |
|----------|-----------------------------|------------------------------------|------------------------------|------------------------------|
| Name     | PP/HDPE plastic grate cover | L slot stainless steel grate cover | T slot stainless steel cover | U slot stainless steel cover |
| Loading  | A15                         | B125/C250/D400                     | B125/C250/D400               | B125/C250/D400               |
| Material | PP/HDPE                     | stainless steel                    | stainless steel              | stainless steel              |
| Туре     | grate cover                 | L slot cover                       | T slot cover                 | U slot cover                 |
| Note     | customized                  | customized                         | customized                   | customized                   |