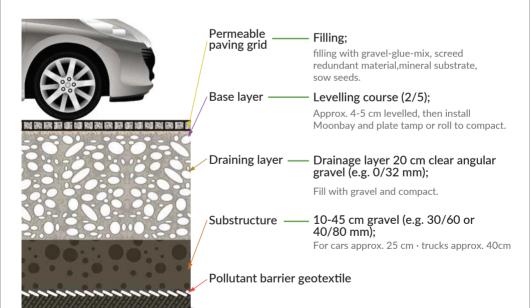

#### Moonbay permeable paving grid

#### MoonBay Profilei

Particularly in metropolitan and industrial areas, because the ground is paved or compacted it is less able to fulfill its natural functions. On one hand the ground loses the natural ability to store or "buffer" rain water which can lead to very quickly over-burdening storm water infrastructure leading to flooding, and on the other hand the air cannot be cooled and humidified by the natural ground "perspiring", contributing to the well-known "Heat Island Effect". To counteract this trend and to help to prevent the negative effects of traditional sealed paving, more and more municipalities, architects and civil engineers are designing perme able and vegetated paving systems a wise and affordable investment.

Using the Moonbay permeable paving grid system, in comparison to sealed surfaces, saves costly storm water retention ponds and other drainage and infrastructure systems.

The installation is quick and simple without the use of expensive mechanical equipment. The paved area is filled with gravel or vegetated and remains permeable.

Compared with heavy concrete pavers, Moonbay permeable paving grid system is easy and economical to transport and has ultra-high load bearing capacity (up to  $800 \text{ t} / \text{m}^2$ ). The 95% open surface is significantly more permeable and allows a much higher degree of infiltration. In contrast to the concrete pavers this permeable grid system-does not absorb water, which prevents frost damage and increases the infiltration capacity.

### Permeable landscape grid

| Туре                  | Moonbay                                              |
|-----------------------|------------------------------------------------------|
| Dimensions            | 33cm x 33cm x 5cm                                    |
| Dimensional stability | -50°C / 90°C                                         |
| Filling               | Fill with gravel-glue-mix, screed redundant material |
| Available colors      | grey,white,red,dark grey                             |