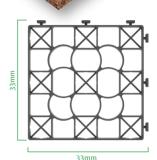

### 1/2 Permeable paving grid

| Туре                  | Moonbay                  |
|-----------------------|--------------------------|
| Dimensions            | 33cm x 16.5cm x 5cm      |
| Weight/m <sup>2</sup> | appro85kg                |
| Dimensional stability | -50°C / 90°C             |
| Block dimensions      | 140x140x50mm (pieces)    |
| Available colors      | grey,white,red,dark grey |
| Special               | rubber inserts available |

### Permeable paving grid

| Туре                  | Moonbay                  |
|-----------------------|--------------------------|
| Dimensions            | 33cm x 33cm x 5cm        |
| Weight/m²             | appro85kg                |
| Dimensional stability | -50°C / 90°C             |
| Block dimensions      | 140x140x50mm (pieces)    |
| Available colors      | grey,white,red,dark grey |
| Special               | rubber inserts available |

### Permeable landscape grid

| Туре                  | Moonbay                                              |
|-----------------------|------------------------------------------------------|
| Dimensions            | 33cm x 33cm x 5cm                                    |
| Dimensional stability | -50°C / 90°C                                         |
| Filling               | Fill with gravel-glue-mix, screed redundant material |
| Available colors      | grey,white,red,dark grey                             |