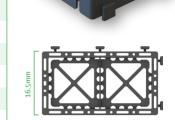

### 1/2 Permeable paving grid

| Туре                  | Moonbay                  |
|-----------------------|--------------------------|
| Dimensions            | 33cm x 16.5cm x 5cm      |
| Weight/m <sup>2</sup> | appro85kg                |
| Dimensional stability | -50°C / 90°C             |
| Block dimensions      | 140x140x50mm (pieces)    |
| Available colors      | grey,white,red,dark grey |
| Special               | rubber inserts available |

### Permeable paving grid

| Туре                  | Moonbay                  |
|-----------------------|--------------------------|
| Dimensions            | 33cm x 33cm x 5cm        |
| Weight/m²             | appro85kg                |
| Dimensional stability | -50°C / 90°C             |
| Block dimensions      | 140x140x50mm (pieces)    |
| Available colors      | grey,white,red,dark grey |
| Special               | rubber inserts available |