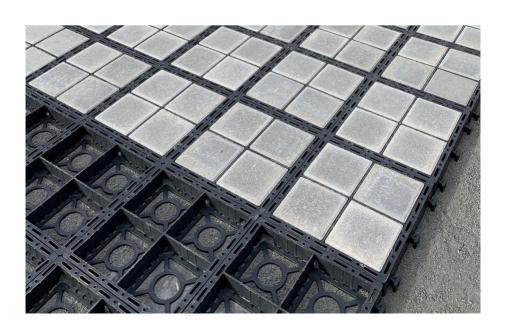

# Click interlocking connection

Moonbay permeable paving grid system can be installed quickly and easily without heavy construction equipment. One pack is equal to  $1.33 \, \text{m}^2$  and consists of 12 single pieces (4x3).

The weight of each pack is low and the click interlocking works quickly and easily.