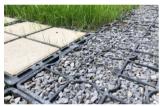

Using the Moonbay permeable paving grid system, in comparison to sealed surfaces, saves costly storm water retention ponds and other drainage and infrastructure systems.

The installation is quick and simple without the use of expensive mechanical equipment. The paved area is filled with gravel or vegetated and remains permeable.

Compared with heavy concrete pavers, Moonbay permeable paving grid system is easy and economical to transport and has ultra-high load bearing capacity (up to  $800 \text{ t} / \text{m}^2$ ). The 95% open surface is significantly more permeable and allows a much higher degree of infiltration. In contrast to the concrete pavers this permeable grid system-does not absorb water, which prevents frost damage and increases the infiltration capacity.

### Permeable landscape grid

| Туре                  | Moonbay                                              |
|-----------------------|------------------------------------------------------|
| Dimensions            | 33cm x 33cm x 5cm                                    |
| Dimensional stability | -50°C / 90°C                                         |
| Filling               | Fill with gravel-glue-mix, screed redundant material |
| Available colors      | grey,white,red,dark grey                             |