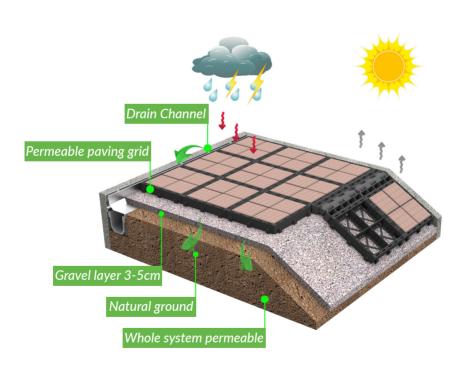

#### Moonbay permeable paving grid

#### MoonBay Profilei

Particularly in metropolitan and industrial areas, because the ground is paved or compacted it is less able to fulfill its natural functions. On one hand the ground loses the natural ability to store or "buffer" rain water which can lead to very quickly over-burdening storm water infrastructure leading to flooding, and on the other hand the air cannot be cooled and humidified by the natural ground "perspiring", contributing to the well-known "Heat Island Effect". To counteract this trend and to help to prevent the negative effects of traditional sealed paving, more and more municipalities, architects and civil engineers are designing perme able and vegetated paving systems a wise and affordable investment.

Using the Moonbay permeable paving grid system, in comparison to sealed surfaces, saves costly storm water retention ponds and other drainage and infrastructure systems.

The installation is quick and simple without the use of expensive mechanical equipment. The paved area is filled with gravel or vegetated and remains permeable.

Compared with heavy concrete pavers, Moonbay permeable paving grid system is easy and economical to transport and has ultra-high load bearing capacity (up to  $800 \text{ t} / \text{m}^2$ ). The 95% open surface is significantly more permeable and allows a much higher degree of infiltration. In contrast to the concrete pavers this permeable grid system-does not absorb water, which prevents frost damage and increases the infiltration capacity.