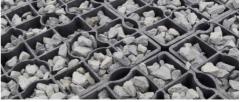

### Permeable landscape grid

| Туре                  | Moonbay                                              |
|-----------------------|------------------------------------------------------|
| Dimensions            | 33cm x 33cm x 5cm                                    |
| Dimensional stability | -50°C / 90°C                                         |
| Filling               | Fill with gravel-glue-mix, screed redundant material |
| Available colors      | grey,white,red,dark grey                             |

# Click interlocking connection

Moonbay permeable paving grid system can be installed quickly and easily without heavy construction equipment. One pack is equal to  $1.33 \, \text{m}^2$  and consists of 12 single pieces (4x3).