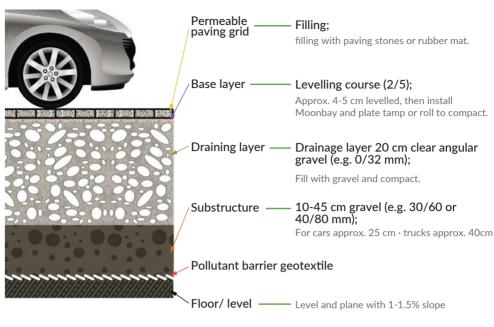

### Click interlocking connection

Floor/ level -

Level and plane with 1-1.5% slope