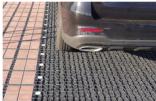

Compared with heavy concrete pavers, Moonbay permeable paving grid system is easy and economical to transport and has ultra-high load bearing capacity (up to  $800 \text{ t} / \text{m}^2$ ). The 95% open surface is significantly more permeable and allows a much higher degree of infiltration. In contrast to the concrete pavers this permeable grid system-does not absorb water, which prevents frost damage and increases the infiltration capacity.

#### Benefits

- Easy and quick installation (up to 100 m<sup>2</sup>/h per person)
- High resilience (up to 800 t/m²)
- Low maintenance
- Installation without heavy construction equipment
- No edging needed
- Permeable ground reinforcement
- Low transport and handling costs
- Versatile applicable, accessories available
- Weatherproof and unbreakable
- Safety interlocking, 36 notches per m<sup>2</sup>
- UV-resistant and frost proof
- Immediately green area
- 20 years warranty