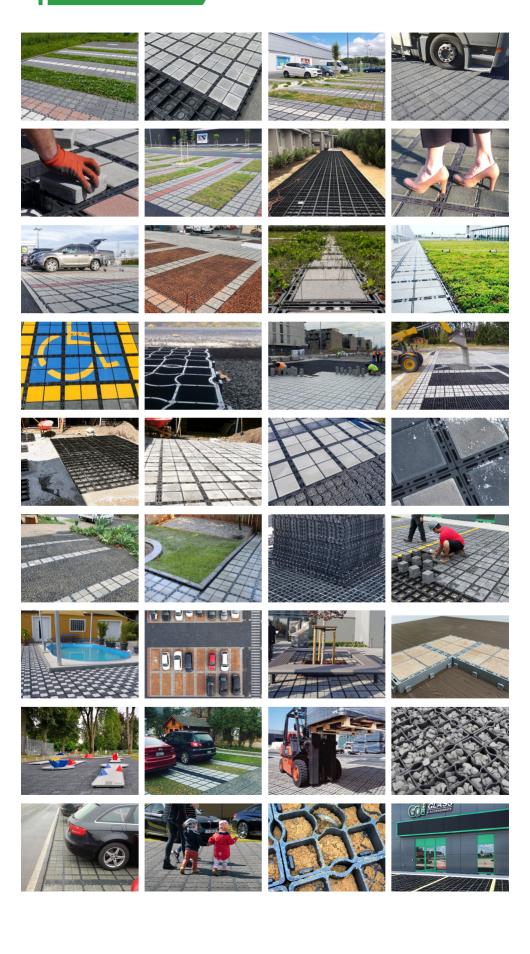

-------------------------------------|
| Dimensions            | 33cm x 7.5cm x 5cm                                   |
| Dimensional stability | -50°C / 90°C                                         |
| Filling               | Fill with gravel-glue-mix, screed redundant material |
| Available colors      | grey,white,red,dark grey                             |





# Click interlocking connection



Moonbay permeable paving grid system can be installed quickly and easily without heavy construction equipment. One pack is equal to  $1.33 \, \text{m}^2$  and consists of 12 single pieces (4x3).

The weight of each pack is low and the click interlocking works quickly and easily.



### Click interlocking connection









Floor/ level -





Level and plane with 1-1.5% slope

# Project case



#### Company strength











Hangzhou Moonbay Industrial Co., Ltd.
Professional green eco-friendly construction material manufacturer

Excellent and experienced teams of develop, design, manufacture, sales and service
Pursue the management tenet of "offering the top quality product to bring the most value for our clients"
Hot selling in Europe, Australia, America, Asia etc

ISO9001: 2008 Certificate
ISO14001: 2004 Certificate
OHSAS18001: 2007 Certificate
ASTM Anti-Fire Test
ASTM Anti-UV Aging Test
ASTM Loading Test
ASTM Material Test
CE Certificate
RoHS REPORT-SGS







Honesty



Innovation

#### Hangzhou Moonbay Industrial Co., Ltd

Ph/whatsapp: +86 176 8231 3725 (Frank)

Email: frank@chinamoonbay.com

Web:www.moonbayjack.com Add: Hangzhou,ZheJiang,China