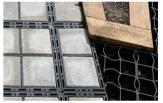

# Click interlocking connection

Moonbay permeable paving grid system can be installed quickly and easily without heavy construction equipment. One pack is equal to  $1.33 \, \text{m}^2$  and consists of 12 single pieces (4x3).

The weight of each pack is low and the click interlocking works quickly and easily.