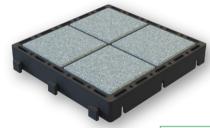

#### Moonbay permeable paving grid

### Permeable paving grid

| Туре                  | Moonbay                  |
|-----------------------|--------------------------|
| Dimensions            | 33cm x 33cm x 5cm        |
| Weight/m²             | appro85kg                |
| Dimensional stability | -50°C / 90°C             |
| Block dimensions      | 140x140x50mm (pieces)    |
| Available colors      | grey,white,red,dark grey |
| Special               | rubber inserts available |