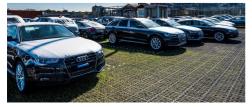

Using the Moonbay permeable paving grid system, in comparison to sealed surfaces, saves costly storm water retention ponds and other drainage and infrastructure systems.

The installation is quick and simple without the use of expensive mechanical equipment. The paved area is filled with gravel or vegetated and remains permeable.

Compared with heavy concrete pavers, Moonbay permeable paving grid system is easy and economical to transport and has ultra-high load bearing capacity (up to  $800 \text{ t} / \text{m}^2$ ). The 95% open surface is significantly more permeable and allows a much higher degree of infiltration. In contrast to the concrete pavers this permeable grid system-does not absorb water, which prevents frost damage and increases the infiltration capacity.

#### Benefits

- Easy and quick installation (up to 100 m<sup>2</sup>/h per person)
- High resilience (up to 800 t/m²)
- Low maintenance
- Installation without heavy construction equipment
- No edging needed
- Permeable ground reinforcement
- Low transport and handling costs
- Versatile applicable, accessories available
- Weatherproof and unbreakable
- Safety interlocking, 36 notches per m<sup>2</sup>
- UV-resistant and frost proof
- Immediately green area
- 20 years warranty