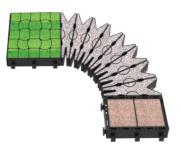

# Click interlocking connection

Moonbay permeable paving grid system can be installed quickly and easily without heavy construction equipment. One pack is equal to  $1.33 \, \text{m}^2$  and consists of 12 single pieces (4x3).

The weight of each pack is low and the click interlocking works quickly and easily.