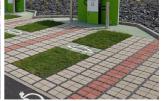

#### Moonbay permeable paving grid

#### MoonBay Profilei

Particularly in metropolitan and industrial areas, because the ground is paved or compacted it is less able to fulfill its natural functions. On one hand the ground loses the natural ability to store or "buffer" rain water which can lead to very quickly over-burdening storm water infrastructure leading to flooding, and on the other hand the air cannot be cooled and humidified by the natural ground "perspiring", contributing to the well-known "Heat Island Effect". To counteract this trend and to help to prevent the negative effects of traditional sealed paving, more and more municipalities, architects and civil engineers are designing perme able and vegetated paving systems a wise and affordable investment.

Using the Moonbay permeable paving grid system, in comparison to sealed surfaces, saves costly storm water retention ponds and other drainage and infrastructure systems.

The installation is quick and simple without the use of expensive mechanical equipment. The paved area is filled with gravel or vegetated and remains permeable.

# Project case