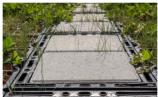

construction equipment
- No edging needed
- Permeable ground reinforcement
- Low transport and handling costs
- Versatile applicable, accessories available
- Weatherproof and unbreakable
- Safety interlocking, 36 notches per m<sup>2</sup>
- UV-resistant and frost proof
- Immediately green area
- 20 years warranty



## Specifications

### 1/2 Permeable paving grid

| Туре                  | Moonbay                  |
|-----------------------|--------------------------|
| Dimensions            | 33cm x 16.5cm x 5cm      |
| Weight/m <sup>2</sup> | appro85kg                |
| Dimensional stability | -50°C / 90°C             |
| Block dimensions      | 140x140x50mm (pieces)    |
| Available colors      | grey,white,red,dark grey |
| Special               | rubber inserts available |













### Permeable paving grid



| Туре                  | Moonbay                  |
|-----------------------|--------------------------|
| Dimensions            | 33cm x 33cm x 5cm        |
| Weight/m²             | appro85kg                |
| Dimensional stability | -50°C / 90°C             |
| Block dimensions      | 140x140x50mm (pieces)    |
| Available colors      | grey,white,red,dark grey |
| Special               | rubber inserts available |









## Specifications

### Permeable landscape grid

| Туре                  | Moonbay                                              |
|-----------------------|------------------------------------------------------|
| Dimensions            | 33cm x 33cm x 5cm                                    |
| Dimensional stability | -50°C / 90°C