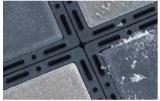

# Click interlocking connection

Moonbay permeable paving grid system can be installed quickly and easily without heavy construction equipment. One pack is equal to  $1.33 \, \text{m}^2$  and consists of 12 single pieces (4x3).

The weight of each pack is low and the click interlocking works quickly and easily.