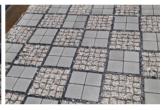

| appro85kg                |
| Dimensional stability | -50°C / 90°C             |
| Block dimensions      | 140x140x50mm (pieces)    |
| Available colors      | grey,white,red,dark grey |
| Special               | rubber inserts available |









## Specifications

### Permeable landscape grid

| Туре                  | Moonbay                                              |
|-----------------------|------------------------------------------------------|
| Dimensions            | 33cm x 33cm x 5cm                                    |
| Dimensional stability | -50°C / 90°C                                         |
| Filling               | Fill with gravel-glue-mix, screed redundant material |
| Available colors      | grey,white,red,dark grey                             |













#### Turn accessory





| Туре                  | Moonbay                                              |
|-----------------------|------------------------------------------------------|
| Dimensions            | 33cm x 7.5cm x 5cm                                   |
| Dimensional stability | -50°C / 90°C                                         |
| Filling               | Fill with gravel-glue-mix, screed redundant material |
| Available colors      | grey,white,red,dark grey                             |





# Click interlocking connection



Moonbay permeable paving grid system can be installed quickly and easily without heavy construction equipment. One pack is equal to  $1.33 \, \text{m}^2$  and consists of 12 single pieces (4x3).

The weight of each pack is low and the click inte