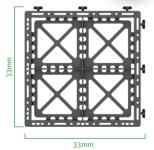

### Permeable paving grid

| Туре                  | Moonbay                  |
|-----------------------|--------------------------|
| Dimensions            | 33cm x 33cm x 5cm        |
| Weight/m²             | appro85kg                |
| Dimensional stability | -50°C / 90°C             |
| Block dimensions      | 140x140x50mm (pieces)    |
| Available colors      | grey,white,red,dark grey |
| Special               | rubber inserts available |

# Click interlocking connection

Moonbay permeable paving grid system can be installed quickly and easily without heavy construction equipment. One pack is equal to  $1.33 \, \text{m}^2$  and consists of 12 single pieces (4x3).