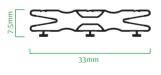

#### Turn accessory

| Туре                  | Moonbay                                              |
|-----------------------|------------------------------------------------------|
| Dimensions            | 33cm x 7.5cm x 5cm                                   |
| Dimensional stability | -50°C / 90°C                                         |
| Filling               | Fill with gravel-glue-mix, screed redundant material |
| Available colors      | grey,white,red,dark grey                             |