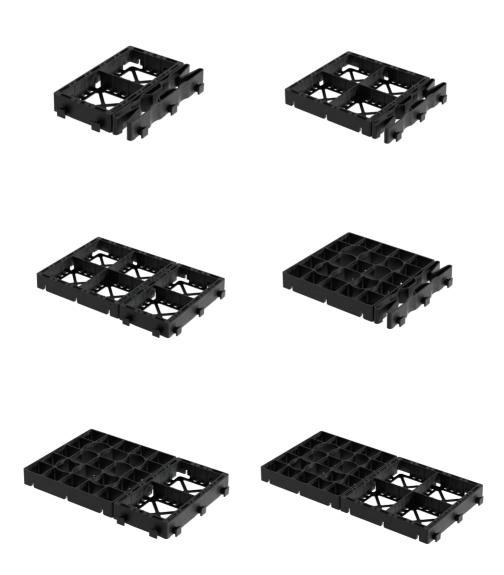

#### Moonbay permeable paving grid

# Click interlocking connection

Moonbay permeable paving grid system can be installed quickly and easily without heavy construction equipment. One pack is equal to  $1.33 \, \text{m}^2$  and consists of 12 single pieces (4x3).

The weight of each pack is low and the click interlocking works quickly and easily.