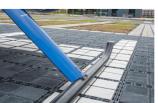

# Click interlocking connection

Moonbay permeable paving grid system can be installed quickly and easily without heavy construction equipment. One pack is equal to  $1.33 \, \text{m}^2$  and consists of 12 single pieces (4x3).

The weight of each pack is low and the click interlocking works quickly and easily.

### Click interlocking connection

Floor/ level -

Level and plane with 1-1.5% slope