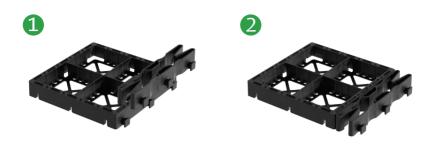

# Click interlocking connection

Moonbay permeable paving grid system can be installed quickly and easily without heavy construction equipment. One pack is equal to  $1.33 \, \text{m}^2$  and consists of 12 single pieces (4x3).